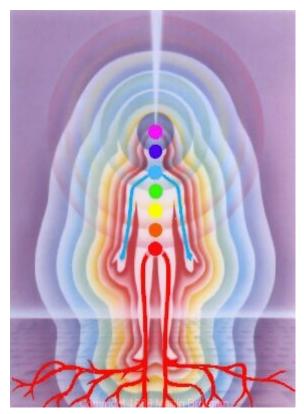

#### **INCREASE YOUR INTELLIGENCE - THE PARALLEL PROCESSING**

SUPERCOMPUTER YOU!! Energy Enhancement says that each chakra within you and above the head is a computer processor with higher and higher frequency, speed and capacity as you go higher. So, like a parallel processing supercomputer, the more chakras you can get working in the Infinity of Chakras above the Head and the more chakras you can access, the more chakras you can disblock, the more chakras you can augment, the more intelligent, the more intuitive, the more wise you will be.

FUSING WITH THE SOUL CHAKRA - Energy Enhancement says that just by fusing with the soul chakra one can see all your past lives and remove all blockages from all your past lives in one sweep, fast!!

FUSING WITH HIGHER CHAKRAS - THE SOUL, MONAD, LOGOS, SIRIUS, AVATAR OF SYNTHESIS - Energy Enhancement says that it also contains the secret of Initiations Higher that Illumination -

#### ENERGY ENHANCEMENT - THE CORE ENLIGHTENMENT TECHNIQUES

Learn how to access infinite amounts of healing spiritual energy. Energy from Accessing the Universal Energy Source FROM THE INFINITY OF CHAKRAS ABOVE OUR HEADS... ABOVE THE CROWN, SAHASRARA, CHAKRA...