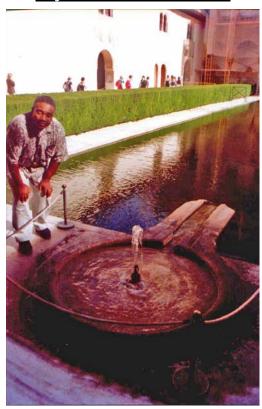

#### **ENERGY ENHANCEMENT - THE CORE ENLIGHTENMENT TECHNIQUES**

The Astrological Sign of Pisces

The Zen Circle

The Circular movement of the Sacred Flame in Hindu Arati

This picture is of the evening Arati Ceremony at the Sacred City of Haridwar taken by the Directors of Energy Enhancement on one of their India Tours.