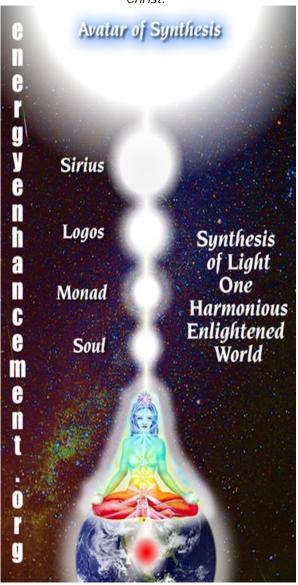

FUSING WITH THE SOUL CHAKRA - Energy Enhancement says that just by fusing with the soul chakra one can see all your past lives and remove all blockages from all your past lives in one sweep, fast!!

FUSING WITH HIGHER CHAKRAS - THE SOUL, MONAD, LOGOS, SIRIUS, AVATAR OF SYNTHESIS - Energy Enhancement says that it also contains the secret of Initiations Higher that Illumination -

#### **ENERGY ENHANCEMENT - THE CORE ENLIGHTENMENT TECHNIQUES**

We can further increase the Energy by connecting this natural Circuit to the infinite energy sources of Chakras outside the body, - female Kundalini Chakra in the Center of the Earth – VITRIOL, Which connects with the male Central Spiritual Sun Chakras in the Center of the Universe – The Soul, Monad, Logos, Sirius and Avatar of Synthesis, then an infinity of chakras to God. female polarities