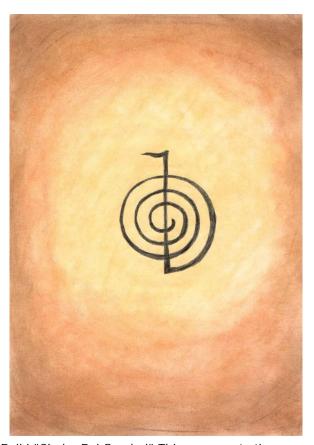

The Christian Fishes

The Reiki "Choku Rei Symbol" This represents the Antahkarana flow of energy between heaven and earth - the upright line, and the spiral of spiritual energy which surrounds it as magnetism spirals around a ray of light in the direction of the "right hand rule" of physics. It represents the "Microcosmic Orbit" of Energy Enhancement.

#### **ENERGY ENHANCEMENT - THE CORE ENLIGHTENMENT TECHNIQUES**

The Worm (Kundalini Dragon, Salamander) Orobouros which encircles the World of Norse Culture

The Tibetan Buddhist Prayer Wheel shows movement in a circle and also represents the Antahkarana - see EE Initiation 4 - like the Reiki Choku Rei. The outside of the wheel represents the spiral flows of energy around the axis of the wheel which represents a flow of energy between heaven and earth - the Antahkarana. It represents the "Microcosmic Orbit" of Energy Enhancement.