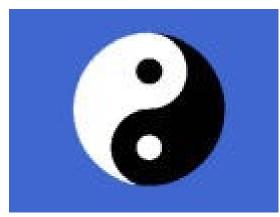

The Circular Yin Yang Symbol of Chinese Alchemical Taoism makes sense once you understand that the black dot represents the alchemical lead of the dirty Base chakra and the white dot represents the pure crown chakra. The circle represents the powerful Central and Governing Meridians of Acupuncture which was SEEN PSYCHICALLY by Taoist masters in their meditations. These Meridians, energy flows, circulate down the front of the body and up the spine through all the major Chakras.

THE YIN YANG SYMBOL

This Yin Yang drawing symbolises the process whereby we too can do the same. It shows how to keep free of negative influences and energies by transmuting them (The secret of the Philosophers Stone is given in Energy Enhancement Initiation Three) within our energy systems.