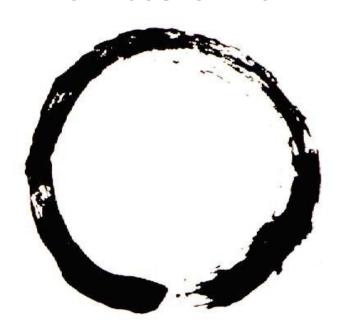

The Circular Yin Yang Symbol of Chinese Alchemical Taoism makes sense once you understand that the black dot represents the alchemical lead of the dirty Base chakra and the white dot represents the pure crown chakra. The circle represents the powerful Central and Governing Meridians of Acupuncture which was SEEN PSYCHICALLY by Taoist masters in their meditations. These Meridians, energy flows, circulate down the front of the body and up the spine through all the major Chakras.

#### **ENERGY ENHANCEMENT - THE CORE ENLIGHTENMENT TECHNIQUES**

This is the "Microcosmic Orbit" of Energy Enhancement.

The Circular Broach in the costume of the Zen Master on the left. Zen is the Hybrid of Buddhism and Taoism. Hogen, the name of my Master, Zen Master Hogen means, "Master of the Tao" It represents the "Microcosmic Orbit" of Energy Enhancement.

#### **ENERGY ENHANCEMENT - THE CORE ENLIGHTENMENT TECHNIQUES**

The Astrological Sign of Pisces

The Zen Circle

The Circular movement of the Sacred Flame in Hindu Arati

This picture is of the evening Arati Ceremony at the Sacred City of Haridwar taken by the Directors of Energy Enhancement on one of their India Tours.

All the symbols ABOVE are the same **GUIDED MEDITATION** of...