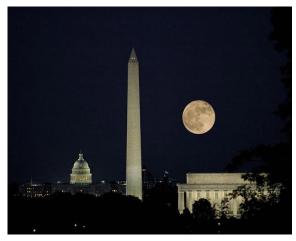

#### ENERGY ENHANCEMENT - THE CORE ENLIGHTENMENT TECHNIQUES

Holy Spirit and Shakti the Mother. Kundalini Shakti exists in the Center of the Earth.

The Obelisk from Egypt and the Masons - Washington Monument together with the Capitol from the Capitoline Hill in Rome. The Dome of the Capitol represents the Hemisphere of the Earth, and the column arising from it, the Anthkarana.

spire, inspire, aspire

Every brick aspires to become a Cathedral - the Monadic and the Logoic Communities of Angels.

The Egyptian Obelisk like Cleopatras Needle in London and Paris, from thousands of years of Antiquity and the Washington Monument below...