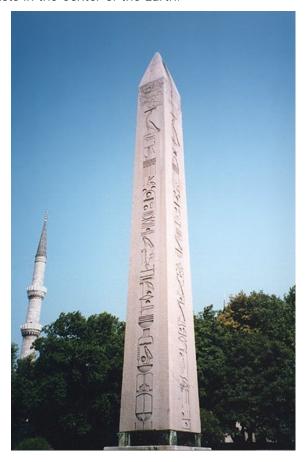

### THE ANTAHKARANA AND THE OBELISK

The Obelisk is the physical, artistic, objective art, representation of the Antahkarana or the tower which connects all the chakras, below the base chakra, in the body and above the head, together.

In the Egyptian Religion the Obelisk symbolises the Penis of Osiris - the Father, which when conjoined with his wife Isis creates the Orgasm of Enlightenment symbolising the Holy Trinity of the Father the Son and the Holy Spirit. Some say that the basis of the Egyptian Religion was absorbed from ancient India...

spire, inspire, aspire

Every brick aspires to become a Cathedral - the Monadic and the Logoic Communities of Angels.

The Egyptian Obelisk like Cleopatras Needle in London and Paris, from thousands of years of Antiquity and the Washington Monument below...