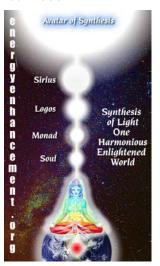

FUSING WITH THE SOUL CHAKRA - Energy Enhancement says that just by fusing with the soul chakra one can see all your past lives and remove all blockages from all your past lives in one sweep, fast!!

FUSING WITH HIGHER CHAKRAS - THE SOUL, MONAD, LOGOS, SIRIUS, AVATAR OF SYNTHESIS - Energy Enhancement says that it also contains the secret of Initiations Higher that Illumination -

#### **ENERGY ENHANCEMENT - THE CORE ENLIGHTENMENT TECHNIQUES**

We can further increase the Energy by connecting this natural Circuit to the infinite energy sources of Chakras outside the body, - female Kundalini Chakra in the Center of the Earth – VITRIOL, Which connects with the male Central Spiritual Sun Chakras in the Center of the Universe – The Soul, Monad, Logos, Sirius and Avatar of Synthesis, then an infinity of chakras to God. female polarities