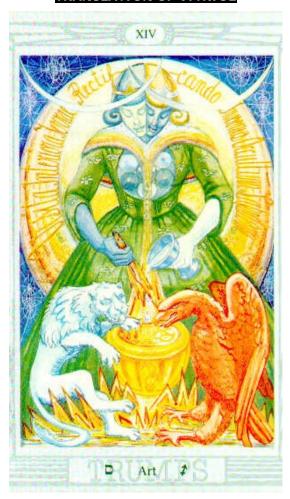

#### THE ART CARD OF THE THOTH TAROT WITH THE TRANSLATION OF VITRIOL

A Guided meditation encoded for centuries in the word VITRIOL - a guided meditation given in the Art Card of the Tarot, THOTH Pack.

See the latin words, an explanation of VITRIOL in a circle behind the figure on the card above.

Showing what is and how to activate "The Philosophers Stone" The "Occultem Lapidem" which is the catalyst which changes Base metal into Gold.

Not the metal Gold, the Element Gold or "Fools Gold" as the Alchemists used to call it.