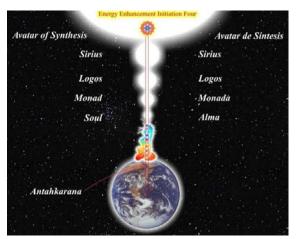

#### **GAINING MORE ENERGY.**

The Antahkarana or Axis Mundi is the Psychic Tower of Connection between Heaven and Earth along which are strung all the Infinity of Chakras which end in God, of which you contain seven within your body. By connection with Chakras outside the body we connect with Infinite Pure Spiritual Energies which create Health, Wealth, Abundance, Super Intelligence and Genius.

#### ENERGY ENHANCEMENT - THE CORE ENLIGHTENMENT TECHNIQUES

Energy Enhancement says that there are an infinity of chakras above the head up into the Center of the Universe and above, high above the head, ending in God, just as there are an infinity of chakras below the base - "As above, So Below" - Hermes Trismegistus from the Emerald Tablet.

#### **INCREASE YOUR INTELLIGENCE - THE PARALLEL PROCESSING**

SUPERCOMPUTER YOU!! Energy Enhancement says that each chakra within you and above the head is a computer processor with higher and higher frequency, speed and capacity as you go higher. So, like a parallel processing supercomputer, the more chakras you can get working in the Infinity of Chakras above the Head and the more chakras you can access, the more chakras you can disblock, the more chakras you can augment, the more intelligent, the more intuitive, the more wise you will be.

FUSING WITH THE SOUL CHAKRA - Energy Enhancement says that just by fusing with the soul chakra one can see all your past lives and remove all blockages from all your past lives in one sweep, fast!!

FUSING WITH HIGHER CHAKRAS - THE SOUL, MONAD, LOGOS, SIRIUS, AVATAR OF SYNTHESIS - Energy Enhancement says that it also contains the secret of Initiations Higher that Illumination -

### SOUL CONTACT AND THE ANTAHKARANA!

The Antahkarana or Axis Mundi is the psychic tower of connection between Heaven and Earth along which are strung all the Infinity of Chakras which end in God, of which you contain seven within your body.

By connection with Chakras outside the body we connect with Infinite Pure Spiritual Energies which create Health, Wealth, Abundance, Super Intelligence and Genius.

Practise this Initiation every day so that when you die you will not be so shocked by the Death Process.