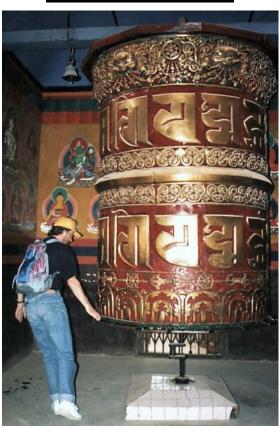

### THE ANTAHKARANA AND THE TIBETAN BUDDHIST PRAYER WHEEL

THE TIBETAN PRAYER WHEEL TURNS AROUND ITS AXIS WHICH REPRESENTS THE ANTAHKARANA. IT TURNS IN A CIRCLE EITHER CLOCKWISE SENDING ENERGY UP INTO THE CENTER OF THE UNIVERSE OR ANTICLOCKWISE - "WIDDERSHINS" SENDING ENERGY INTO THE CENTER OF THE EARTH.

THE CLOCKWISE OR ANTICLOCKWISE MOVEMENT SENDING ENERGY UP OR DOWN IS SYMBOLISED BY THE CLOCKWISE OR ANTICLOCKWISE SWASTIKA OR THE CLOCKWISE OR ANTICLOCKWISE ORIGINALLY TIBETAN CHOKU REI SYMBOL OF REIKI.

In physics we call this circulation or spiral of energy around motion in a direction by the, "Left hand rule" like magnetic force spirals around light rays in the direction of motion. In the same way spiritual magnetic force spirals around spiritual energy anticlockwise in the direction of motion away from you and clockwise as it comes towards you.

### THE ANTAHKARANA AND THE SWASTIKA

THE SWASTIKA IS AN ANCIENT SYMBOL FROM 5000 YEARS OLD HINDU SOURCES. IMAGINE THE AXIS OF THE ANTAHKARANA COMING OUT OF THE CENTER OF THE DRAWINGS BELOW AS THE SWASTIKA OR CHOKU REI TURNS AROUND ITS CENTER.