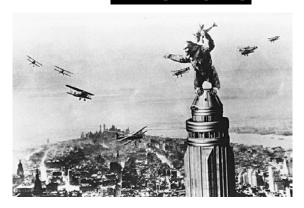

### THE ANTAHKARANA AND KING KONG

**King Kong** symbolises the Ego. As we ascend the Empire State building of the Antahkarana to the soul, then the ego must die and slip away.

As it says in the Movie as a Sufi saying - And the Prophet said, 'And Io, the beast looked upon the face of beauty. And it stayed its hand from killing. And from that day, it was as one dead.'

The beloved, beauty, is the soul, is God.

This is the Sufi secret of the Troubadours and the Jesters (from Chisti)\* who introduced the concept of courtly love in romantic poetry into Europe. Only the knowledge of the true self, the Soul, can overcome the selfish, competitive Ego, red in tooth and claw.