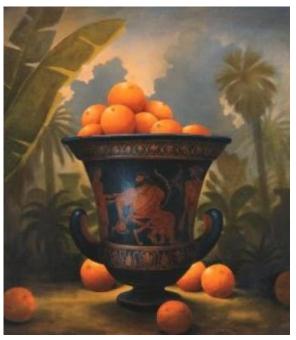

#### CORNUCOPIA ABUNDANCE

The Base Chakra, Contact with the fiery Energy of Kundalini Chakra which exists in the Center of the Farth.

The Base Chakra blockages are those of Money so, by using the Techniques of Energy Enhancement to remove the blockages of the Base Chakra, we are removing blockages to having Money, Abundance, a Cornucopia of Wealth, Energy, Happiness and Life Energy!!

Because these people have been talking too much about the "other world", they have destroyed this world. I teach you this earth.

This very earth, the paradise. This very body the Buddha - OSHO

Cornucopia - the Downward pointing Horn of Plenty - of the Base Kundalini Chakra

#### CORNUCOPIA

Cornucopia is one of the horns of Amaltheia, the goatnymph who nursed Zeus. She gave it to Zeus who presented it to Adrasteia and Io, two other nymphs: it became the horn of plenty (Latin: cornus=horn, copia=abundance), which is always filled with whatever food or drink its owner may desire. A very common decoration theme, cornucopia is often shown in a very standardized way (see the cornucopias in Porta del Popolo in Rome). An exception is the long cornucopia held by the River Tiber in a colossal statue now in Piazza del Campidoglio in Rome.... here it is...