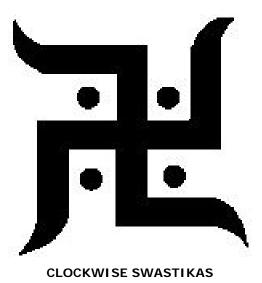

### THE ANTAHKARANA AND THE TIBETAN BUDDHIST PRAYER WHEEL

THE TIBETAN PRAYER WHEEL TURNS AROUND ITS AXIS WHICH REPRESENTS THE ANTAHKARANA. IT TURNS IN A CIRCLE EITHER CLOCKWISE SENDING ENERGY UP INTO THE CENTER OF THE UNIVERSE OR ANTICLOCKWISE - "WIDDERSHINS" SENDING ENERGY INTO THE CENTER OF THE EARTH.

THE CLOCKWISE OR ANTICLOCKWISE MOVEMENT SENDING ENERGY UP OR DOWN IS SYMBOLISED BY THE CLOCKWISE OR ANTICLOCKWISE SWASTIKA OR THE CLOCKWISE OR ANTICLOCKWISE ORIGINALLY TIBETAN CHOKU REI SYMBOL OF REIKI.

In physics we call this circulation or spiral of energy around motion in a direction by the, "Left hand rule" like magnetic force spirals around light rays in the direction of motion. In the same way spiritual magnetic force spirals around spiritual energy anticlockwise in the direction of motion away from you and clockwise as it comes towards you.

### THE ANTAHKARANA AND THE SWASTIKA

THE SWASTIKA IS AN ANCIENT SYMBOL FROM 5000 YEARS OLD HINDU SOURCES. IMAGINE THE AXIS OF THE ANTAHKARANA COMING OUT OF THE CENTER OF THE DRAWINGS BELOW AS THE SWASTIKA OR CHOKU REI TURNS AROUND ITS CENTER.