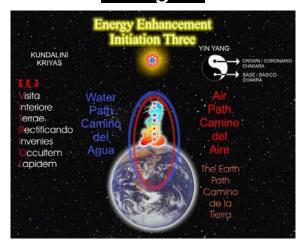

#### **GAINING MORE ENERGY.**

The Antahkarana or Axis Mundi is the Psychic Tower of Connection between Heaven and Earth along which are strung all the Infinity of Chakras which end in God, of which you contain seven within your body. By connection with Chakras outside the body we connect with Infinite Pure Spiritual Energies which create Health, Wealth, Abundance, Super Intelligence and Genius.

#### ENERGY ENHANCEMENT - THE CORE ENLIGHTENMENT TECHNIQUES

Energy Enhancement says that there are an infinity of chakras above the head up into the Center of the Universe and above, high above the head, ending in God, just as there are an infinity of chakras below the base - "As above, So Below" - Hermes Trismegistus from the Emerald Tablet.

By connection with Chakras outside the body we connect with Infinite Pure Spiritual Energies which create Health, Wealth, Abundance, Super Intelligence and Genius.

Practise this Initiation every day so that when you die you will not be so shocked by the Death Process.