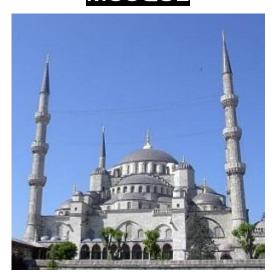

### THE ANTAHKARANA AND THE MINARET OF THE BLUE MOSQUE

The Sufi Inspired Minaret of the Blue Mosque in Turkey even has the representation of the chakras above the head built as three balconies up the towers representing only three chakras above the head. Now we need to go higher. There are an infinity of chakras above the head connecting us with God!