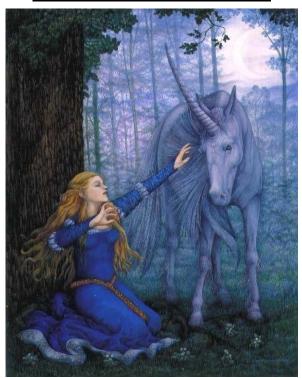

### This Cornucopia "Around the Horn" also refers to the powers of Generation, of Sex - also the traditional Powers of Kundalini and the Base Chakra

The Antahkarana Also refers to the Unicorn - So, by removing the Blockages of Ajna Chakra the Psychic Powers of the Third Eye and of the Rainbow Bridge, a Horn emanating from the Crown Chakra leading to Wisdom, Psychic Vision and the Actualisation of all our Dreams, Our Soul Path.

### The Myth of the Virgin and the Unicorn

The Myth of the Virgin and the Unicorn - The Female Virgin, earth, the Male Unicorn, heaven, and the Horn, the Holy Spirit, The Antahkaran, Axis Mundi

#### ENERGY ENHANCEMENT - THE CORE ENLIGHTENMENT TECHNIQUES

represents the Holy Trinity, Father Son and Holy Spirit
- Sat Chid Ananda the Union of Heaven and Earth,
Shiva and Shakti.

Energy Enhancement Initiation
Three is a Practical Guided
Meditation which will put you in
touch with your own earth energy
connection.