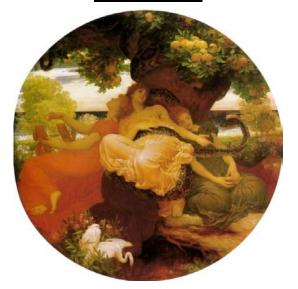

WITH REFERENCE THE SOUL WISDOM CHAKRAS
ABOVE THE HEAD.

AND THE WORLD TREE OF AXIS MUNDI AND THE ANTAHKARANA.

The Garden of the Hesperides by Frederick, Lord Leighton, 1892.

Yggdrasil, the World Ash (Norse)

The **Garden of the Hesperides** is Hera's orchard in the west, where either a single tree or a grove of Illumination - immortality-giving golden apples grew. The apples were planted from the fruited branches that Gaia the Earth Goddess gave to her as a wedding gift when Hera accepted Zeus. The 3 lady Hesperides were given the task of tending to the grove, but occasionally plucked from it themselves. Not trusting them, Hera also placed in the garden a never-sleeping, hundredheaded, dragon, named Ladon, see the Lernaean Hydra - this is the same beast as Ladon - as an additional safeguard.

#### **ENERGY ENHANCEMENT - THE CORE ENLIGHTENMENT TECHNIQUES**

Hercules stealing the golden apples from the Garden of the Hesperides. Detail of a Twelve Labours Roman mosaic from Llíria, Spain (3<sup>rd</sup> century A.D).