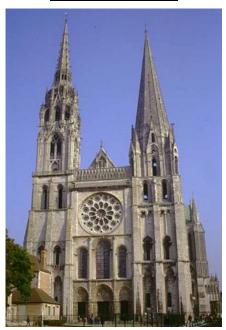

The Labyrinth, is cut into the stone floor of Chartres Cathedral. There was a plate in the middle of the Labyrinth there before the French revolution showing The myth of Theseus and the Minotaur.

The Minotaur like the Sphinx and the Centaur shows the dual Nature of man. It represents the man without a heart, the savage animal red in tooth and claw. The Law of the Jungle. Kill or be killed. The person only interested in himself to the detriment of everyone