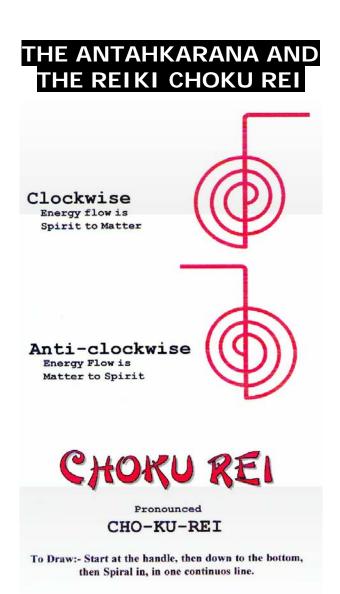

The Christian Fishes

The Reiki "Choku Rei Symbol" This represents the Antahkarana flow of energy between heaven and earth - the upright line, and the spiral of spiritual energy which surrounds it as magnetism spirals around a ray of light in the direction of the "right hand rule" of physics. It represents the "Microcosmic Orbit" of Energy Enhancement.

The Hindu Swastika, Anti-Clockwise and clockwise

Like the Choku Rei Symbol and the Prayer Wheel the swastika represents the spiral flows of energy around a central stem. Anti-Clockwise or as they say in Magic, "Widdershins" represents energy going away from you.

#### **ENERGY ENHANCEMENT - THE CORE ENLIGHTENMENT TECHNIQUES**

The Worm (Kundalini Dragon, Salamander) Orobouros which encircles the World of Norse Culture

The Tibetan Buddhist Prayer Wheel shows movement in a circle and also represents the Antahkarana - see EE Initiation 4 - like the Reiki Choku Rei. The outside of the wheel represents the spiral flows of energy around the axis of the wheel which represents a flow of energy between heaven and earth - the Antahkarana. It represents the "Microcosmic Orbit" of Energy Enhancement.

### THE ANTAHKARANA AND THE TIBETAN BUDDHIST PRAYER WHEEL

THE TIBETAN PRAYER WHEEL TURNS AROUND ITS AXIS WHICH REPRESENTS THE ANTAHKARANA. IT TURNS IN A CIRCLE EITHER CLOCKWISE SENDING ENERGY UP INTO THE CENTER OF THE UNIVERSE OR ANTICLOCKWISE - "WIDDERSHINS" SENDING ENERGY INTO THE CENTER OF THE EARTH.

THE CLOCKWISE OR ANTICLOCKWISE MOVEMENT SENDING ENERGY UP OR DOWN IS SYMBOLISED BY THE CLOCKWISE OR ANTICLOCKWISE SWASTIKA OR THE CLOCKWISE OR ANTICLOCKWISE ORIGINALLY TIBETAN CHOKU REI SYMBOL OF REIKI.

In physics we call this circulation or spiral of energy around motion in a direction by the, "Left hand rule" like magnetic force spirals around light rays in the direction of motion. In the same way spiritual magnetic force spirals around spiritual energy anticlockwise in the direction of motion away from you and clockwise as it comes towards you.

### THE ANTAHKARANA AND THE SWASTIKA

THE SWASTIKA IS AN ANCIENT SYMBOL FROM 5000 YEARS OLD HINDU SOURCES. IMAGINE THE AXIS OF THE ANTAHKARANA COMING OUT OF THE CENTER OF THE DRAWINGS BELOW AS THE SWASTIKA OR CHOKU REI TURNS AROUND ITS CENTER.