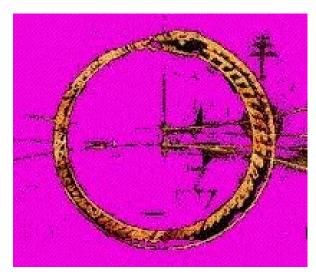

#### **ENERGY ENHANCEMENT - THE CORE ENLIGHTENMENT TECHNIQUES**

The Worm (Kundalini Dragon, Salamander) Orobouros which encircles the World of Norse Culture

The Tibetan Buddhist Prayer Wheel shows movement in a circle and also represents the Antahkarana - see EE Initiation 4 - like the Reiki Choku Rei. The outside of the wheel represents the spiral flows of energy around the axis of the wheel which represents a flow of energy between heaven and earth - the Antahkarana. It represents the "Microcosmic Orbit" of Energy Enhancement.