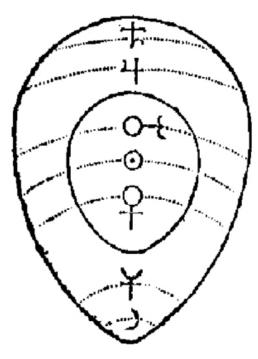

THE ANTAHKARANA OF JOHN DEE

#### **ENERGY ENHANCEMENT - THE CORE ENLIGHTENMENT TECHNIQUES**

John Dee, a British alchemist and mathematician who wrote the Monas hieroglyphica in 1564, wrote about the monad (unity) underlying the universe as expressed in a hieroglyph or symbol. He connected the symbol of the monad to the process of alchemical transmutation and found elements of transformation arranged along orbital lines in the egg, according to the corresponding placement of their ruling planets. He delineated the egg into a central "yolk" made up of the Sun, Mars and Venus (the metals gold, iron and copper) and a "white" made up of Jupiter, Saturn, Luna and Mercury (the metals tin, lead, silver and quicksilver)...Material transformation took place when the "yolk" enveloped the "white" through a process of "rotation."

THE JOHN DEE SCREW - CIRCULATION OF THE ENERGIES OF THE ENERGY ENHANCEMENT SUPRA GALACTIC ORBIT

ABOVE, ALL THE PLANETS IN A LINE, HIGHER AND HIGHER, ALONG THE ANTAHKARANA.

THIS IS PYTHAGORAS'S MUSIC OF THE SPHERES, OR PLANETS, OR CHAKRAS OUT OF THE BODY, TO WHICH WE ARE CONNECTED.

WE ASCEND, OUT OF THE BODY TO ACCESS HIGHER AND HIGHER CHAKRAS TO WHICH WE ARE CONNECTED.

THIS MAP SHOWS HOW WE HUMAN BEINGS CONNECT INTO THE HIGHER AND HIGHER ENERGIES OF THE UNIVERSE.

Dee further symbolized this process with a spiral derived from **Sufi Arabic- Egyptian alchemy, - originally Taoist Alchemy** - where "turning the screw" was used to describe transformation. The spiral described and contained circles, and the circle was conceived as a hermetically sealed space in which transformation could take place.

In reality, this is a picture of the chakras outside the body below the base and above the head, connecting us with our soul and energy centers even higher than that, the Monad, The Logos, Sirius and the Avatar of Synthesis all the way to the energy in the center of the universe.

#### **ENERGY ENHANCEMENT - THE CORE ENLIGHTENMENT TECHNIQUES**

As the screw is turned, we access higher and higher, one chakra at a time.

Above, see the spiral "Screw" Circulating Energy through the chakras. Although not created by Dee, it shows the antiquity of of the same successful technique actually pre-dating that of Dee's, as we say above, from the Taoist Supra-Galactic Orbit and the Hindu Kundalini Kriyas.