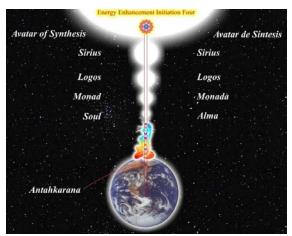

#### **GAINING MORE ENERGY.**

The Antahkarana or Axis Mundi is the Psychic Tower of Connection between Heaven and Earth along which are strung all the Infinity of Chakras which end in God, of which you contain seven within your body. By connection with Chakras outside the body we connect with Infinite Pure Spiritual Energies which create Health, Wealth, Abundance, Super Intelligence and Genius.

### SOUL CONTACT AND THE ANTAHKARANA!

The Antahkarana or Axis Mundi is the psychic tower of connection between Heaven and Earth along which are strung all the Infinity of Chakras which end in God, of which you contain seven within your body.

By connection with Chakras outside the body we connect with Infinite Pure Spiritual Energies which create Health, Wealth, Abundance, Super Intelligence and Genius.

Practise this Initiation every day so that when you die you will not be so shocked by the Death Process.

In reality, this is a picture of the chakras outside the body below the base and above the head, connecting us with our soul and energy centers even higher than that, the Monad, The Logos, Sirius and the Avatar of Synthesis all the way to the energy in the center of the universe.