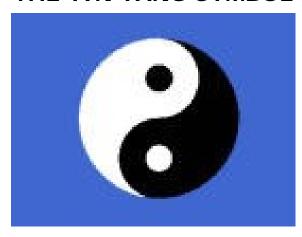

The Circular Yin Yang Symbol of Chinese Alchemical Taoism makes sense once you understand that the black dot represents the alchemical lead of the dirty Base chakra and the white dot represents the pure crown chakra. The circle represents the powerful Central and Governing Meridians of Acupuncture which was SEEN PSYCHICALLY by Taoist masters in their meditations. These Meridians, energy flows, circulate down the front of the body and up the spine through all the major Chakras.

THE YIN YANG SYMBOL

This Yin Yang drawing symbolises the process whereby we too can do the same. It shows how to keep free of negative influences and energies by transmuting them (The secret of the Philosophers Stone is given in Energy Enhancement Initiation Three) within our energy systems.