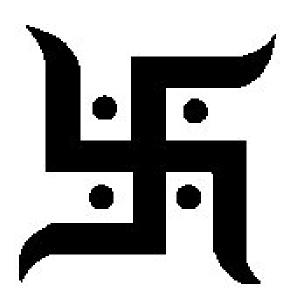

The Hindu Swastika, Anti-Clockwise and clockwise

Like the Choku Rei Symbol and the Prayer Wheel the swastika represents the spiral flows of energy around a central stem. Anti-Clockwise or as they say in Magic, "Widdershins" represents energy going away from you.

Devi Dhyani, "A Simple teacher of Dance" - Quote by Gurdjieff, like Jalaluddin Rumi and his whirling dervishes utilises this spiritual truth by turning anticlockwise to send all negative energy into the center of the earth and clean the base chakra.

It represents the Kundalini Kriyas "Microcosmic Orbit" of Energy Enhancement.

The Hindu Swastika