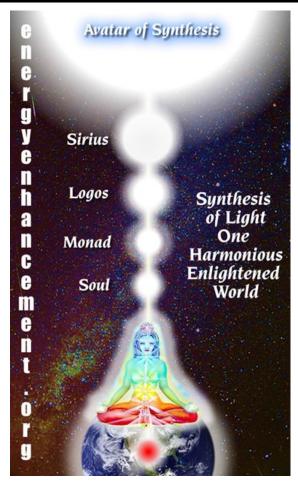

FUSING WITH THE SOUL CHAKRA - Energy Enhancement says that just by fusing with the soul chakra one can see all your past lives and remove all blockages from all your past lives in one sweep, fast!!

FUSING WITH HIGHER CHAKRAS - THE SOUL, MONAD, LOGOS, SIRIUS, AVATAR OF SYNTHESIS - Energy Enhancement says that it also contains the secret of Initiations Higher that Illumination -

# "Traditional meditations are designed to Fail" – Satchidanand

FUSION WITH THE SOUL CHAKRA - Enlightenment - is Only the first Dan.

Become fused with the Monad - Second Dan. Become fused with the Logos Third Dan. Become Fused with Sirius - Fourth Dan. Become Fused with the

Avatar of Synthesis - Fifth Dan - Satchidanand

Research The Energy Enhancement Meditation Course by video or on retreat..

The Ancient Enemy who counts meditation and the mind control psychic arts as one of its main planks of ing, International Companies, Eugenics - Worldwide, censoring Alchemical VITRIOL, the Kundalini Key and Energy Blockage Removal from every Meditation Program..

#### **ENERGY ENHANCEMENT - THE CORE ENLIGHTENMENT TECHNIQUES**

We can further increase the Energy by connecting this natural Circuit to the infinite energy sources of Chakras outside the body, - female Kundalini Chakra in the Center of the Earth – VITRIOL, Which connects with the male Central Spiritual Sun Chakras in the Center of the Universe – The Soul, Monad, Logos, Sirius and Avatar of Synthesis, then an infinity of chakras to God. female polarities