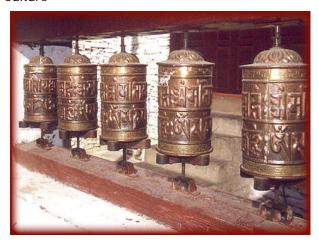

#### **ENERGY ENHANCEMENT - THE CORE ENLIGHTENMENT TECHNIQUES**

The Worm (Kundalini Dragon, Salamander) Orobouros which encircles the World of Norse Culture

The Tibetan Buddhist Prayer Wheel shows movement in a circle and also represents the Antahkarana - see EE Initiation 4 - like the Reiki Choku Rei. The outside of the wheel represents the spiral flows of energy around the axis of the wheel which represents a flow of energy between heaven and earth - the Antahkarana. It represents the "Microcosmic Orbit" of Energy Enhancement.