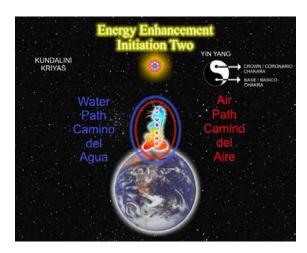

#### INITIATIONS 1 TO 8 OF LEVEL 1 - GAINING ENERGY

THE TAOIST MICROCOSMIC,
MACROCOSMIC AND SUPRA
GALACTIC ORBITS

HEART OF WISDOM CHAKRA - SURYA YOGA

PSYCHIC PROTECTIONS
PYRAMID PROTECTION
MERKABA

**GAINING MORE ENERGY.** 

YOU GET ALL THIS TO GAIN ENERGY IN LEVEL ONE OF ENERGY ENHANCEMENT...

MEDITATION, SHAKTIPAT, ENERGY
CIRCULATION, THE KUNDALINI KRIYAS, THE FIVE
ELEMENTAL PATHS OF THE CHI OF CHINESE
ALCHEMICAL TAOISM, THE GROUNDING OF
NEGATIVE ENERGIES, V.I.T.R.I.O.L, THE SUPRA
GALACTIC ORBIT, THE CREATION OF THE
ANTAHKARANA, SOUL INFUSION, MONADIC
INFUSION, LOGOIC INFUSION, SIRIAN CHRIST
ENERGY INFUSION, CONNECTION WITH THE
AVATAR OF SYNTHESIS, THE ART CARD OF THE
THOTH TAROT, ACCESS TO KUNDALINI ENERGY,
STRONG PSYCHIC PROTECTION, LEARN THE
MERKABA, PYRAMID PROTECTION, POWER
TOWER PROTECTION.