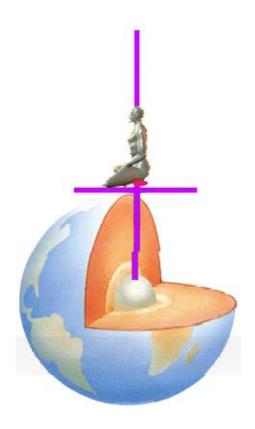

#### **GAINING MORE ENERGY.**

The Antahkarana or Axis Mundi is the Psychic Tower of Connection between Heaven and Earth along which are strung all the Infinity of Chakras which end in God, of which you contain seven within your body. By connection with Chakras outside the body we connect with Infinite Pure Spiritual Energies which create Health, Wealth, Abundance, Super Intelligence and Genius.

#### ENERGY ENHANCEMENT - THE CORE ENLIGHTENMENT TECHNIQUES

Energy Enhancement says that there are an infinity of chakras above the head up into the Center of the Universe and above, high above the head, ending in God, just as there are an infinity of chakras below the base - "As above, So Below" - Hermes Trismegistus from the Emerald Tablet.

### SOUL CONTACT AND THE ANTAHKARANA!

The Antahkarana or Axis Mundi is the psychic tower of connection between Heaven and Earth along which are strung all the Infinity of Chakras which end in God, of which you contain seven within your body.

By connection with Chakras outside the body we connect with Infinite Pure Spiritual Energies which create Health, Wealth, Abundance, Super Intelligence and Genius.

Practise this Initiation every day so that when you die you will not be so shocked by the Death Process.