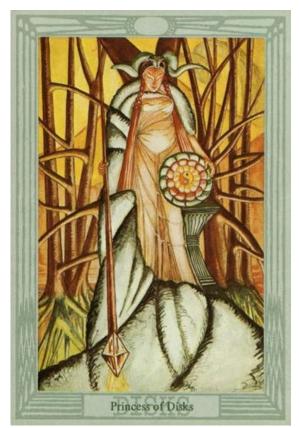

# ENERGY ENHANCEMENT Initiation 1 Meditation THE PRINCESS OF DISCS OF THE THOTH TAROT

The wand of the Princess of discs stretches from heaven to earth and symbolises the Antakarana, an ancient symbol of Kundalini Yoga, which represents the tower, rainbow bridge of energy which flows through all your chakras from heaven to earth, when all energy

blockages preventing that flow have been transmuted through the techniques of Energy Enhancement.

By learning how to bring the Spiritual Energies of the Center of the Universe, the highest and purest form of light, into this Earth which is the darkest and most negative of all elements, it becomes possible to raise the energy level of the Energy Enhancement student and the Earth itself. This advance into new territory has the ability to unify to integrate the mother, the father and all the internal children into one energetic, soul infused and peaceful being.

#### "THERE CAN ONLY BE ONE!!"

Thus bringing together spirit and matter. The removal of energy blockages has created something new which can channel the light onto the Earth and cosmic ideaimpulses, thoughtforms, become visible to everyone and permeate everything with their divine quality.

#### THE TRUE HEALING OF YOU, AND THE EARTH ITSELF!!

ENERGY
ENHANCEMENT
Initiation 2
KUNDALINI KRIYAS
Energy Circulation