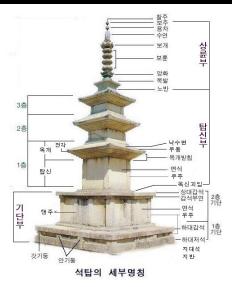

Blue Mosque they represent higher chakras above the head along the vertical column of the Antahkarana. Internally and externally, height is a principal attribute, and not only height, but verticality. The whole design is expressed in terms of vertical lines. This is an enormously heavy stone building, which could have been expressed as stable and earthbound, but with all the stone masses expressed as bundles of vertical shafts, and with pointed arches formed like arrows to heaven, the emphasis is upward: gravity is transformed and the building leads the eye upward, an upward emphasis that is read psychologically as a spiritual ascent - the chakras above the head - the Antahkarana.

#### **ENERGY ENHANCEMENT - THE CORE ENLIGHTENMENT TECHNIQUES**

### THE ANTAHKARANA AND THE BUDDHIST STUPA



Buddhist Stupa showing the representation of the Jhanas, or Chakras above the head

### THE ANTAHKARANA AND THE TOTEM POLE



The Native American Indian Totem Pole has many chakras, gods, blockages and CHAKRAS on the way up the Antahkarana to the Eagle of Don

Juan and Castaneda

### THE ANTAHKARANA AND THE ALCHEMICAL COSMIC EGG



The Alchemical Cosmic Egg

"When the Supreme Ultimate and the Immaterial Spirit unfold, the Point at the crown of your head opens and the light or tunnel or shaft leading to the Cosmic Egg is revealed"

#### **ENERGY ENHANCEMENT - THE CORE ENLIGHTENMENT TECHNIQUES**

### THE ANTAHKARANA AND THE PAGODA



Shwedagon Pagoda at night



Mahazedi Pagoda

#### THE ANTAHKARANA AN THE SUFI FOUNTAIN AT THE ALHAMBRA, GRANADA, SPAIN

Many Sufi mystics came from organisat