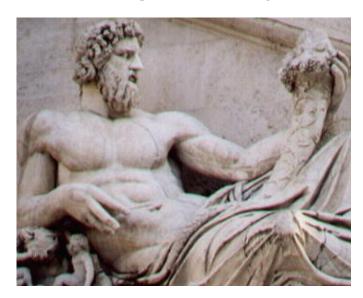

#### CORNUCOPIA

Cornucopia is one of the horns of Amaltheia, the goatnymph who nursed Zeus. She gave it to Zeus who presented it to Adrasteia and Io, two other nymphs: it became the horn of plenty (Latin: cornus=horn, copia=abundance), which is always filled with whatever food or drink its owner may desire. A very common decoration theme, cornucopia is often shown in a very standardized way (see the cornucopias in Porta del Popolo in Rome). An exception is the long cornucopia held by the River Tiber in a colossal statue now in Piazza del Campidoglio in Rome.... here it is...