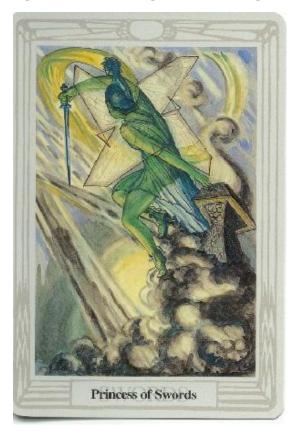

# ENERGY ENHANCEMENT Initiation 1 Meditation THE PRINCESS OF SWORDS OF THE THOTH TAROT

The inflow of Spiritual Energy or Kundalini Energy is well known in all Spiritual Circles as being expected in all genuine Courses with teachers who have advanced experience with Enlightened Masters yet some people just cannot get their heads around it and they do not

trust it as this concept destroys their idea of a "Normal" world. They start to fear the unknown!!

"EASY AND SMOOTH ENERGY ENHANCEMENT SPEEDS UP THE PROCESS OF ENLIGHTENMENT"

Energy Enhancement easily transmutes all negative energy without going anywhere near the emotions and memory!! The wind of Kundalini blowing through you usually leaves smoke and ashes in its wake. Normally, when Kundalini energy starts to flow through the interiorly held negativities it starts to destroy and release the Trauma and trauma within. Fear CAN be the result with all OTHER courses. The techniques of Energy Enhancement show you how to TOTALLY CLEAR yourself from moods and disturbing thoughts because it works at the level of Energy which underlies all the problems.

"ENERGY ENHANCEMENT IS A PROBLEM FREE METHOD OF AWAKENING CREATIVE INTELLIGENCE!!"

The powerful techniques of Energy Enhancement **REMOVE** the traumatic nature of all this Energy Release by using the new ALCHEMICAL concept of "Transmutation" - there remains non of the problems associated with all other courses.

Energy Enhancement does not work at the level of memory. You do not have to remember anything as we work at the level of energy which underlies all of the painful memories, yet the performance of Energy Enhancement techniques can easily and totally remove all the ENERGY BLOCKAGES, in a non-painful way!!

The student of Energy Enhancement knows how necessary is the transmutation of all the old energies on the path of evolution, progress and inner freedom.

The Energy transmutation of Energy Enhancement produces inner peace, clarity, openness and truth. The Energy Enhancement student's "NO" to all the past negative energy held inside springs from an unequivocal "YES" to themselves and to their life!

The necessity for positive and easy change is comparable to the drastic move by Jesus Christ when he drove the moneylenders out of the Temple, and to the work of Hercules when he drove the River Styx through the Augean Stables, thus easily cleaning out thousands of years of horse shit in one day!