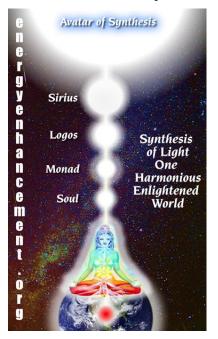

FUSING WITH THE SOUL CHAKRA - Energy Enhancement says that just by fusing with the soul chakra one can see all your past lives and remove all blockages from all your past lives in one sweep, fast!!

FUSING WITH HIGHER CHAKRAS - THE SOUL, MONAD, LOGOS, SIRIUS, AVATAR OF SYNTHESIS - Energy Enhancement says that it also contains the secret of Initiations Higher that Illumination -

# "Traditional meditations are designed to Fail" – Satchidanand

FUSION WITH THE SOUL CHAKRA - Enlightenment - is Only the first Dan.

Become fused with the Monad - Second Dan. Become fused with the Logos Third Dan. Become Fused with Sirius - Fourth Dan. Become Fused with the

Avatar of Synthesis - Fifth Dan - Satchidanand

Research The Energy Enhancement Meditation Course by video or on retreat..

The Ancient Enemy who counts meditation and the mind control psychic arts as one of its main planks of ing, International Companies, Eugenics - Worldwide, censoring Alchemical VITRIOL, the Kundalini Key and Energy Blockage Removal from every Meditation Program..

In reality, this is a picture of the chakras outside the body below the base and above the head, connecting us with our soul and energy centers even higher than that, the Monad, The Logos, Sirius and the Avatar of Synthesis all the way to the energy in the center of the universe.