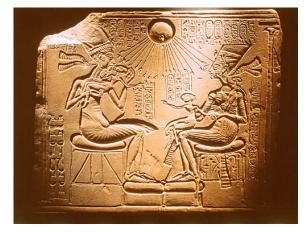

#### THE CENTRAL SPIRITUAL SUN OF AKHNAT

The Energy transmutation of Energy Enhancement produces inner peace, clarity, openness and truth. The Energy Enhancement student's "NO" to all the past negative energy and energy blockages held inside springs from an unequivocal "YES" to themselves and to their life!