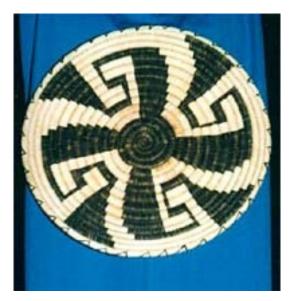

The Hindu Swastika, Anti-Clockwise and clockwise

Like the Choku Rei Symbol and the Prayer Wheel the swastika represents the spiral flows of energy around a central stem. Anti-Clockwise or as they say in Magic, "Widdershins" represents energy going away from you.

It represents the Kundalini Kriyas "Microcosmic Orbit" of Energy Enhancement.

The Hindu Swastika