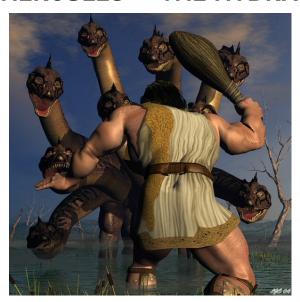

# Meditation THE TWELVE LABOURS OF HERCULES -- THE HYDRA

THE TWELVE LABOURS OF HERCULES OR HERACLES SYMBOLISES THAT WHICH IS NECCESSARY ON THE PATH OF ENLIGHTENMENT

Remember the Labour of Hercules involving the Hydra. As Hercules chopped off one head with his sword another 3 grew back in its place.

As Hercules chopped off the head, he cauterised it with the Sacred Fire, and thus the heads grew no more. This is the secret of meditation taught in Energy Enhancement, but for the fire, you have to wait a few Initiations!

The Hydra symbolises the mind. Its heads the many thoughts we have which need to be dissipated through Energy Enhancement Initiation One, meditation.

TO STOP THE MIND, WE MUST DEFEAT THE HYDRA. ENERGY ENHANCEMENT KNOWS THE FAST AND SPEEDY WAY TO ENLIGHTENMENT!

It strengthens the psychic circuits and decreases the resistance to the flow of Energy. It helps to build the psychic body, as Gurdjieff called it, "The Body Kesdjian".

This technique of Energy Circulation (EE Initiation 2) and Grounding (EE Initiation Three) is referred to in the 12 Labours of Hercules. Ancient teachings in the form of stories which enable "**The Son** (Hercules) **of God** (Zeus)" to get married to the daughter of the king of the underworld.

Energy Enhancement Initiation Two - The Circulation of the Energy, is an Indispensable tool for those wishing to evolve.

Also the Labour of Hercules involving the Hydra. As Hercules chopped off one head with his sword another

2 grew back in its place. The Hydra symbolises the mind. Its heads the many thoughts we have which need to be dissipated.

The Dragon always Symbolises Kundalini Energy

The method of Energy Circulation is an ancient and hidden technique preserved in Taoism and Hindu Kundalini Kriyas.

#### **ENERGY ENHANCEMENT - THE CORE ENLIGHTENMENT TECHNIQUES**

In Greek mythology, the **Lernaean Hydra** (Greek: /\Epvaia Yopa) was an ancient nameless serpent-like chthonic water beast that possessed numerous heads—the poets mention more heads than the vase-painters could paint— and poisonous breath (Hyginus, 30). The Hydra of Lerna had heads which when cut sprouted three more, was killed by Hercules as the Second of his Twelve Labours and refers to the rubbish unnecessary thoughtforms of the mind created by trauma formed Energy Blockages. Hercules destroyed the heads of the Hydra with Sacred Kundalini Fire - The Energy Enhancement Meditation and the Seven Step Process for the removal of Energy Blockages.