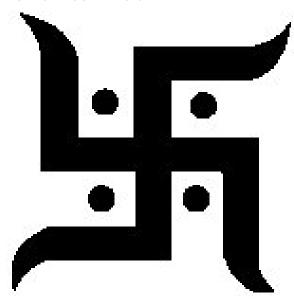

The Hindu Swastika, Anti-Clockwise and clockwise

Like the Choku Rei Symbol and the Prayer Wheel the swastika represents the spiral flows of energy around a central stem. Anti-Clockwise or as they say in Magic, "Widdershins" represents energy going away from you.

Devi Dhyani, "A Simple teacher of Dance" - Quote by Gurdjieff, like Jalaluddin Rumi and his whirling dervishes utilises this spiritual truth by turning anticlockwise to send all negative energy into the center of the earth and clean the base chakra.

It represents the Kundalini Kriyas "Microcosmic Orbit" of Energy Enhancement.

The Hindu Swastika

### THE ANTAHKARANA AND THE SWASTIKA

THE SWASTIKA IS AN ANCIENT SYMBOL FROM 5000 YEARS OLD HINDU SOURCES. IMAGINE THE AXIS OF THE ANTAHKARANA COMING OUT OF THE CENTER OF THE DRAWINGS BELOW AS THE SWASTIKA OR CHOKU REI TURNS AROUND ITS CENTER.

**ANTI-CLOCKWISE SWASTIKA** 