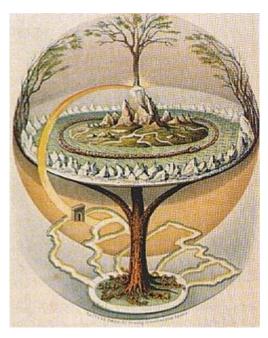

WITH REFERENCE THE SOUL WISDOM CHAKRAS
ABOVE THE HEAD.

AND THE WORLD TREE OF AXIS MUNDI AND THE ANTAHKARANA.

The Garden of the Hesperides by Frederick, Lord Leighton, 1892.

Yggdrasil, the World Ash (Norse)