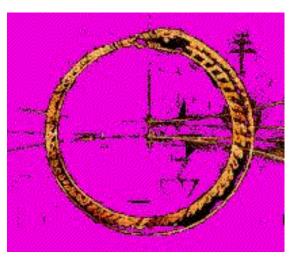

#### **ENERGY ENHANCEMENT - THE CORE ENLIGHTENMENT TECHNIQUES**

The Worm (Kundalini Dragon, Salamander) Orobouros which encircles the World of Norse Culture

The Tibetan Buddhist Prayer Wheel shows movement in a circle and also represents the Antahkarana - see EE Initiation 4 - like the Reiki Choku Rei. The outside of the wheel represents the spiral flows of energy around the axis of the wheel which represents a flow of energy between heaven and earth - the Antahkarana. It represents the "Microcosmic Orbit" of Energy Enhancement.