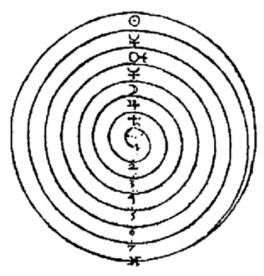

THE ANTAHKARANA OF JOHN DEE

#### **ENERGY ENHANCEMENT - THE CORE ENLIGHTENMENT TECHNIQUES**

John Dee, a British alchemist and mathematician who wrote the Monas hieroglyphica in 1564, wrote about the monad (unity) underlying the universe as expressed in a hieroglyph or symbol. He connected the symbol of the monad to the process of alchemical transmutation and found elements of transformation arranged along orbital lines in the egg, according to the corresponding placement of their ruling planets. He delineated the egg into a central "yolk" made up of the Sun, Mars and Venus (the metals gold, iron and copper) and a "white" made up of Jupiter, Saturn, Luna and Mercury (the metals tin, lead, silver and quicksilver)...Material transformation took place when the "yolk" enveloped the "white" through a process of "rotation."

THE JOHN DEE SCREW - CIRCULATION OF THE ENERGIES OF THE ENERGY ENHANCEMENT SUPRA GALACTIC ORBIT

ABOVE, ALL THE PLANETS IN A LINE, HIGHER AND HIGHER, ALONG THE ANTAHKARANA.

THIS IS PYTHAGORAS'S MUSIC OF THE SPHERES, OR PLANETS, OR CHAKRAS OUT OF THE BODY, TO WHICH WE ARE CONNECTED.

WE ASCEND, OUT OF THE BODY TO ACCESS HIGHER AND HIGHER CHAKRAS TO WHICH WE ARE CONNECTED.

THIS MAP SHOWS HOW WE HUMAN BEINGS CONNECT INTO THE HIGHER AND HIGHER ENERGIES OF THE UNIVERSE.

Dee further symbolized this process with a spiral derived from **Sufi Arabic- Egyptian alchemy, - originally Taoist Alchemy** - where "turning the screw" was used to describe transformation. The spiral described and contained circles, and the circle was conceived as a hermetically sealed space in which transformation could take place.

In reality, this is a picture of the chakras outside the body below the base and above the head, connecting us with our soul and energy centers even higher than that, the Monad, The Logos, Sirius and the Avatar of Synthesis all the way to the energy in the center of the universe.

#### **ENERGY ENHANCEMENT - THE CORE ENLIGHTENMENT TECHNIQUES**

As the screw is turned, we access higher and higher, one chakra at a time.

Above, see the spiral "Screw" Circulating Energy through the chakras. Although not created by Dee, it shows the antiquity of of the same successful technique actually pre-dating that of Dee's, as we say above, from the Taoist Supra-Galactic Orbit and the Hindu Kundalini Kriyas.