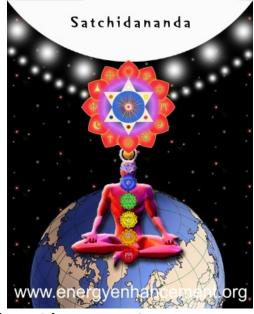

#### THE DIAGRAM ABOVE IS AN ENERGY ENHANCEMENT GUIDED MEDITATION TO PUT YOU IN TOUCH WITH THE SOURCE OF KUNDALINI ENERGY TO ACCELERATE YOUR

#### EVOLUTION - THE CENTER OF THE EARTH - KUNDALINI CHAKRA.

THIS CONNECTS THROUGH THE SEVEN CHAKRAS IN YOUR BODY - OUT INTO THE SOUL CHAKRA, ALL THE WAY TO THE CENTER OF THE UNIVERSE AND THE ONE GOD WITH 10,000 NAMES.

THIS SYMBOL ABOVE IS THE SOURCE SHAPE OF ANCIENT SACRED SYMBOLS - GREEK - AXIS MUNDI, OMPHALLOS, THE TAU, EGYPTIAN - THE ANKH, MASONIC - SQUARING THE CIRCLE, CHRISTIAN - THE CROSS, TROUBADOURS MYTH OF ARTHUR - THE SWORD IN THE STONE, THE SWORD OF SAINT MICHAEL, HINDU - THE YONI SHIVALINGAM, SUFI - THE FOUNTAINS AT THE ALHAMBRA, THE MOORISH ARCH, THE KEYHOLE, THE CATHARTIC CATHARS - SUFI - THE LUTE (TROUBADOUR -ABJAD ROOT TRB - MEANS LUTE IN ARABIC) AND THE SUFI NAQSBANDHI KUNDALINI KEY -

FROM 5000 YEARS OF SUCCESSFUL SPIRITUAL TECHNOLOGY - SIMULTANEOUSLY THE SOURCE OF EGYPTIAN, MASONIC, TAOISM, SUFI, HINDUISM AND CHRISTIANITY - ENERGY ENHANCEMENT IS THE SYNTHESIS OF ALL RELIGION - READ THE ENERGY ENHANCEMENT BOOK - BUY IT NOW