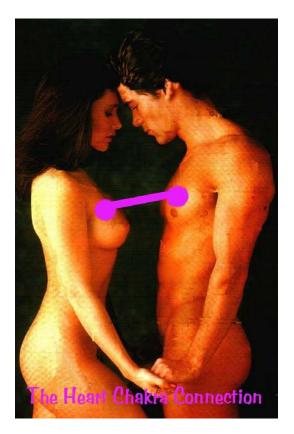

### THE MASTERY OF RELATIONSHIPS

### ENERGY CONNECTIONS BETWEEN PEOPLE, BETWEEN THEIR CHAKRAS AND ENERGY BLOCKAGES

## THE MASTERY OF RELATIONSHIPS

## ENERGY CONNECTIONS BETWEEN PEOPLE, BETWEEN THEIR CHAKRAS AND ENERGY BLOCKAGES

Energy Connections between people, between chakras were originally used as a means of energetic support.

This energetic support is explained by the circle of energy between two people and their chakras which give and receive energy equally; the right side of the chakra giving and the left side of the chakra receiving, thus the energetic support. If one person is using a lot of energy, the connected pair of people and their chakras acts as a reservoir of energy to support the efforts of the active person in the couple. Thus the truism in the sanctioned couple pairs in marriage, "Behind every good man is a good woman".