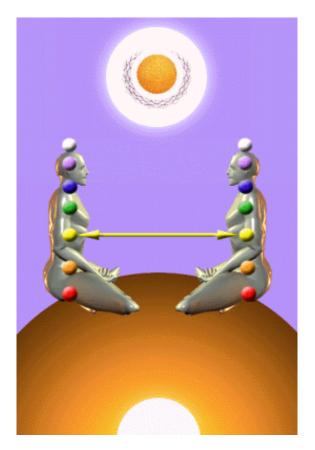

### ENERGY CONNECTIONS BETWEEN PEOPLE, BETWEEN THEIR CHAKRAS AND ENERGY BLOCKAGES

### ENERGY CONNECTIONS BETWEEN PEOPLE, BETWEEN THEIR CHAKRAS AND IMPLANT ENERGY BLOCKAGES

## ENERGY CONNECTIONS BETWEEN PEOPLE, BETWEEN THEIR CHAKRAS AND ENERGY BLOCKAGES

Energy Connections between people, between chakras were originally used as a means of energetic support.

This energetic support is explained by the circle of energy between two people and their chakras which give and receive energy equally; the right side of the chakra giving and the left side of the chakra receiving, thus the energetic support. If one person is using a lot of energy, the connected pair of people and their chakras acts as a reservoir of energy to support the efforts of the active person in the couple. Thus the truism in the sanctioned couple pairs in marriage, "Behind every good man is a good woman".

Energy blockages on either of these connections stop the giving, making you into an energy vampire or stop the receiving, making you into a person permanently drained. In these circumstances the couple fails as the blockage cuts off the pairing and the lack of energy sharing will destroy the health of the relationship usually making it very unhappy or ending in failure and divorce. People who have many relationships all of which fail, – serially monogamous – are usually people who have these types of energy blockage problems which Energy Enhancement, with its Elimination of Energy Blockages in Level 2 can heal as part of its Mastery of Relationships program taught in Level 4.

Energy Blockages stopping the flow of energy on energy connections are usually formed through pain, abuse or loss. Pain caused by that which should not happen changes, perverts the natural energy of a human being into a dense dark energy which stops the flow of natural energy through it, indeed it forms a major part in the formation of energy blockages. We call it Negative Karmic Mass or NKM. NKM can be grounded into the center of the earth where it can be burnt and purified back into its natural state.