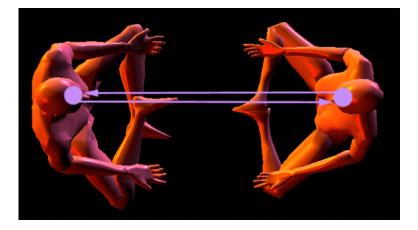

#### THE MASTERY OF ENERGY CONNECTIONS BETWEEN PEOPLE

#### "TO SEAL THE DOOR WHERE EVIL DWELLS!!"

THE REMOVAL OF ENERGY CONNECTIONS TO BAD PEOPLE WHO POISON AND SUCK YOUR ENERGIES - THE ABILITY TO CUT BAD ENERGY CONNECTIONS TO, "TO SEAL THE DOOR WHERE EVIL DWELLS" - THE ATTAINMENT OF BUDDHIST "NON-ATTACHMENT"

#### ENERGY ENHANCEMENT IS THE ONLY SOLUTION

THE MATRIX - ENERGY ENHANCEMENT VAMPIRE ENERGY CONNECTIONS, ENERGY CORDS, ENERGY BLOCKAGE IMPLANTS AND THE MATRIX

In the Matrix, Implant Blockages are represented by the black studs all over the body;

In the Matrix, Energy Connections are represented by the tubes connecting to the implants

WE ARE AFFECTED BY ENERGY BLOCKAGES IN THE PEOPLE WHO CONNECT TO US - LEARN HOW TO REMOVE ENERGY BLOCKAGES AT THE OTHER END OF YOUR ENERGY CONNECTIONS IN OTHER PEOPLE. LEARN HOW TO AUGMENT YOUR PSYCHIC TALENT BODY WITH ALCHEMICAL GOLD - THE NEW METHOD OF ENERGY ENHANCEMENT EVOLUTION!!