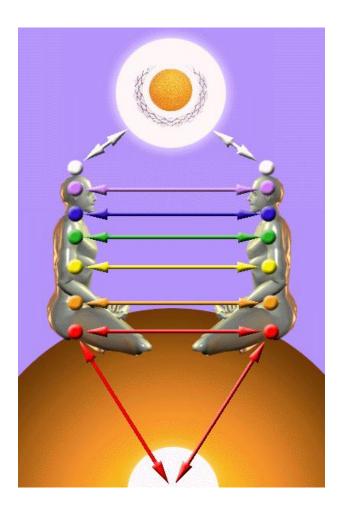

### ENERGY CONNECTIONS BETWEEN PEOPLE, BETWEEN THEIR CHAKRAS AND ENERGY BLOCKAGES

### ENERGY CONNECTIONS BETWEEN PEOPLE, BETWEEN THEIR CHAKRAS AND IMPLANT ENERGY BLOCKAGES

## ENERGY CONNECTIONS BETWEEN PEOPLE, BETWEEN THEIR CHAKRAS AND ENERGY BLOCKAGES

Energy Connections between people, between chakras were originally used as a means of energetic support.

This energetic support is explained by the circle of energy between two people and their chakras which give and receive energy equally; the right side of the chakra giving and the left side of the chakra receiving, thus the energetic support. If one person is using a lot of energy, the connected pair of people and their chakras acts as a reservoir of energy to support the efforts of the active person in the couple. Thus the truism in the sanctioned couple pairs in marriage, "Behind every good man is a good woman".

Energy blockages on either of these connections stop the giving, making you into an energy vampire or stop the receiving, making you into a person permanently drained. In these circumstances the couple fails as the blockage cuts off the pairing and the lack of energy sharing will destroy the health of the relationship usually making it very unhappy or ending in failure and divorce. People who have many relationships all of which fail, – serially monogamous – are usually people who have these types of energy blockage problems which Energy Enhancement, with its Elimination of Energy Blockages in Level 2 can heal as part of its Mastery of Relationships program taught in Level 4.

Energy Blockages stopping the flow of energy on energy connections are usually formed through pain, abuse or loss. Pain caused by that which should not happen changes, perverts the natural energy of a human being into a dense dark energy which stops the flow of natural energy through it, indeed it forms a major part in the formation of energy blockages. We call it Negative Karmic Mass or NKM. NKM can be grounded into the center of the earth where it can be burnt and purified back into its natural state.

### ENERGY CONNECTIONS BETWEEN PEOPLE, BETWEEN THEIR CHAKRAS AND IMPLANT ENERGY BLOCKAGES

There is an evil class of Energy Blockage which can be created by another human being called an Implant Energy Blockage.