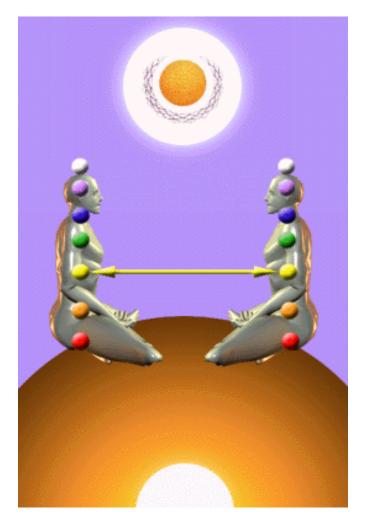

### ENERGY CONNECTIONS BETWEEN PEOPLE, BETWEEN THEIR CHAKRAS AND ENERGY BLOCKAGES

## ENERGY CONNECTIONS BETWEEN PEOPLE, BETWEEN THEIR CHAKRAS AND ENERGY BLOCKAGES

Energy Connections between people, between chakras were originally used as a means of energetic support.

This energetic support is explained by the circle of energy between two people and their chakras which give and receive energy equally; the right side of the chakra giving and the left side of the chakra receiving, thus the energetic support. If one person is using a lot of energy, the connected pair of people and their chakras acts as a reservoir of energy to support the efforts of the active person in the couple. Thus the truism in the sanctioned couple pairs in marriage, "Behind every good man is a good woman".

Energy blockages on either of these connections stop the giving, making you into an energy vampire or stop the receiving, making you into a person permanently drained. In these circumstances the couple fails as the blockage cuts off the pairing and the lack of energy sharing will destroy the health of the relationship usually making it very unhappy or ending in failure and divorce. People who have many relationships all of which fail, – serially monogamous – are usually people who have these types of energy blockage problems which Energy Enhancement, with its Elimination of Energy Blockages in Level 2 can heal as part of its Mastery of Relationships program taught in Level 4.