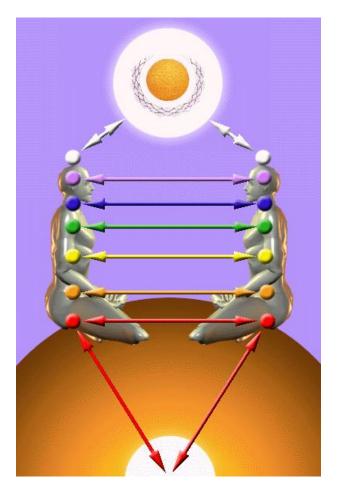

#### THE MASTERY OF ENERGY CONNECTIONS BETWEEN PEOPLE

#### ENERGY ENHANCEMENT IS THE ONLY SOLUTION

THE MATRIX - ENERGY ENHANCEMENT VAMPIRE ENERGY CONNECTIONS, ENERGY CORDS, ENERGY BLOCKAGE IMPLANTS AND THE MATRIX

In the Matrix, Implant Blockages are represented by the black studs all over the body;

In the Matrix, Energy Connections are represented by the tubes connecting to the implants

WE ARE AFFECTED BY ENERGY BLOCKAGES IN THE PEOPLE WHO CONNECT TO US - LEARN HOW TO REMOVE ENERGY BLOCKAGES AT THE OTHER END OF YOUR ENERGY CONNECTIONS IN OTHER PEOPLE. LEARN HOW TO AUGMENT YOUR PSYCHIC TALENT BODY WITH ALCHEMICAL GOLD - THE NEW METHOD OF ENERGY ENHANCEMENT EVOLUTION!!

### "ATTACHMENT LEADS TO PAIN" - BUDDHA

Implant Blockages are represented by the black studs all over the body;

Energy Connections by the tubes connecting to the implant studs.

THE MASTERY AND HEALING OF RELATIONSHIPS FOR High Tantra, Gandalfs and Jedis.

### THE MASTERY OF RELATIONSHIPS

### ENERGY CONNECTIONS BETWEEN PEOPLE, BETWEEN THEIR CHAKRAS AND ENERGY BLOCKAGES

## THE MASTERY OF RELATIONSHIPS

## ENERGY CONNECTIONS BETWEEN PEOPLE, BETWEEN THEIR CHAKRAS AND ENERGY BLOCKAGES

Energy Connections between people, between chakras were originally used as a means of energetic support.

This energetic support is explained by the circle of energy between two people and their chakras which give and receive energy equally; the right side of the chakra giving and the left side of the chakra receiving, thus the energetic support. If one person is using a lot of energy, the connected pair of people and their chakras acts as a reservoir of energy to support the efforts of the active person in the couple. Thus the truism in the sanctioned couple pairs in marriage, "Behind every good man is a good woman".