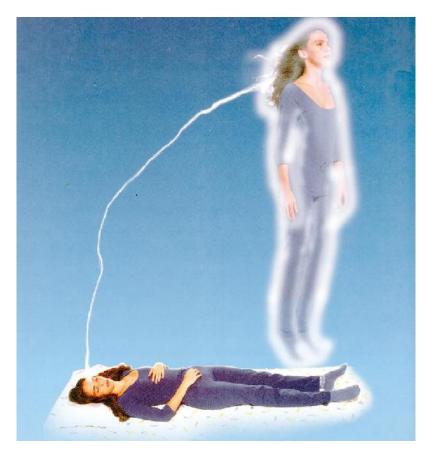

ENERGY ENHANCEMENT INITIATION 4 - Accessing the Universal Energy Source: Macrocosmic Orbit, The Energy Enhancement Supra Galactic Orbit, The Creation of the Antahkarana - Projection - Leaving the Body - the Immortality of the Soul - Connect with the Higher Chakras above the head - Advanced Kundalini Kriyas - Siddis - The Creation of Psychic Vision