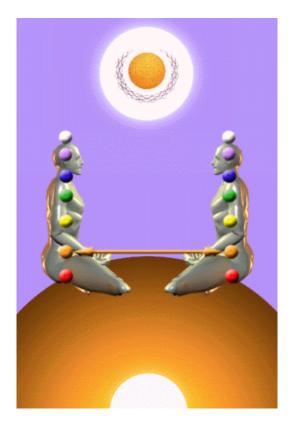

### ENERGY CONNECTIONS BETWEEN PEOPLE, BETWEEN THEIR CHAKRAS AND ENERGY BLOCKAGES

### ENERGY CONNECTIONS BETWEEN PEOPLE, BETWEEN THEIR CHAKRAS AND IMPLANT ENERGY BLOCKAGES

## ENERGY CONNECTIONS BETWEEN PEOPLE, BETWEEN THEIR CHAKRAS AND ENERGY BLOCKAGES

Energy Connections between people, between chakras were originally used as a means of energetic support.

This energetic support is explained by the circle of energy between two people and their chakras which give and receive energy equally; the right side of the chakra giving and the left side of the chakra receiving, thus the energetic support. If one person is using a lot of energy, the connected pair of people and their chakras acts as a reservoir of energy to support the efforts of the active person in the couple. Thus the truism in the sanctioned couple pairs in marriage, "Behind every good man is a good woman".

Energy blockages on either of these connections stop the giving, making you into an energy vampire or stop the receiving, making you into a person permanently drained. In these circumstances the couple fails as the blockage cuts off the pairing and the lack of energy sharing will destroy the health of the relationship usually making it very unhappy or ending in failure and divorce. People who have many relationships all of which fail, – serially monogamous – are usually people who have these types of energy blockage problems which Energy Enhancement, with its Elimination of Energy Blockages in Level 2 can heal as part of its Mastery of Relationships program taught in Level 4.