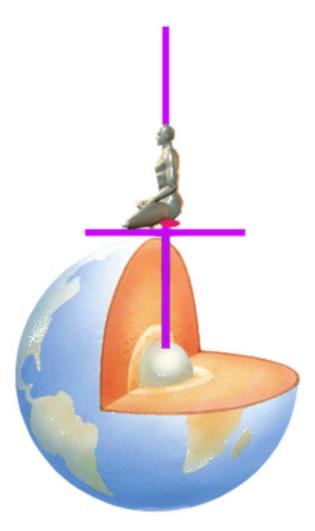

#### THE DIAGRAM ABOVE IS AN ENERGY ENHANCEMENT GUIDED MEDITATION TO PUT YOU IN TOUCH WITH THE SOURCE OF KUNDALINI ENERGY TO ACCELERATE YOUR

#### EVOLUTION - THE CENTER OF THE EARTH - KUNDALINI CHAKRA.

THIS CONNECTS THROUGH THE SEVEN CHAKRAS IN YOUR BODY - OUT INTO THE SOUL CHAKRA, ALL THE WAY TO THE CENTER OF THE UNIVERSE AND THE ONE GOD WITH 10,000 NAMES.

#### DOWNLOAD THIS ENERGY ENHANCEMENT BOOK NOW!

Ancient Sacred Symbols are guided meditations indicating how to get into alignment with a stream of energy from the kundalini chakra in the earth's center to the central spiritual sun "Brighter than 10,000 suns" in the center of the universe.

#### VITRIOL - Visita Interiora Terrae Rectificando Invenies Occultem Lapidem

Translation of VITRIOL.. "Visit the Center of the Earth there you will find the Philosophers Stone, Kundalini Chakra, which transmutes all Negative Energy, All Pain, All Negative Karmic Mass, into Pure Positive Spiritual Energy. By changing the direction of that Energy along the Path of the Soul, Soul Chakra, Central Spiritual Sun, First Chakra Above the Head you will receive Enlightenment"