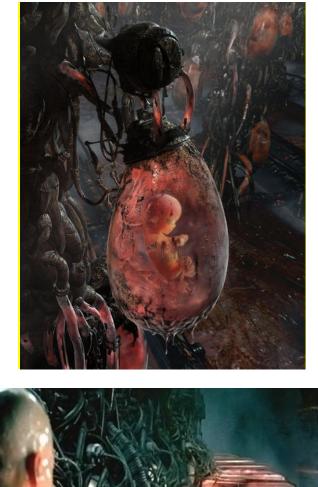

#### ENERGY ENHANCEMENT IS THE ONLY SOLUTION

THE MATRIX - ENERGY ENHANCEMENT VAMPIRE ENERGY CONNECTIONS, ENERGY CORDS, ENERGY BLOCKAGE IMPLANTS AND THE MATRIX

In the Matrix, Implant Blockages are represented by the black studs all over the body;

In the Matrix, Energy Connections are represented by the tubes connecting to the implants

WE ARE AFFECTED BY ENERGY BLOCKAGES IN THE PEOPLE WHO CONNECT TO US - LEARN HOW TO REMOVE ENERGY BLOCKAGES AT THE OTHER END OF YOUR ENERGY CONNECTIONS IN OTHER PEOPLE. LEARN HOW TO AUGMENT YOUR PSYCHIC TALENT BODY WITH ALCHEMICAL GOLD - THE NEW METHOD OF ENERGY ENHANCEMENT EVOLUTION!!