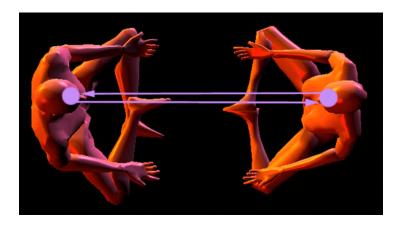

## ENERGY CONNECTIONS BETWEEN PEOPLE, BETWEEN THEIR CHAKRAS AND ENERGY BLOCKAGES

Energy Connections between people, between chakras were originally used as a means of energetic support.

This energetic support is explained by the circle of energy between two people and their chakras which give and receive energy equally; the right side of the chakra giving and the left side of the chakra receiving, thus the energetic support. If one person is using a lot of energy, the connected pair of people and their chakras acts as a reservoir of energy to support the efforts of the active person in the couple. Thus the truism in the sanctioned couple pairs in marriage, "Behind every good man is a good woman".

Energy blockages on either of these connections stop the giving, making you into an energy vampire or stop the receiving, making you into a person permanently drained. In these circumstances the couple fails as the blockage cuts off the pairing and the lack of energy sharing will destroy the health of the relationship usually making it very unhappy or ending in failure and divorce. People who have many relationships all of which fail, – serially monogamous – are usually people who have these types of energy blockage problems which Energy Enhancement, with its Elimination of Energy Blockages in Level 2 can heal as part of its Mastery of Relationships program taught in Level 4.

Energy Blockages stopping the flow of energy on energy connections are usually formed through pain, abuse or loss. Pain caused by that which should not happen changes, perverts the natural energy of a human being into a dense dark energy which stops the flow of natural energy through it, indeed it forms a major part in the formation of energy blockages. We call it Negative Karmic Mass or NKM. NKM can be grounded into the center of the earth where it can be burnt and purified back into its natural state.