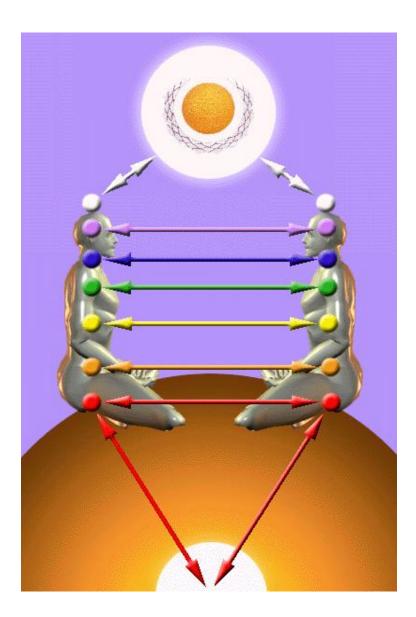

## THE MASTERY OF RELATIONSHIPS

## ENERGY CONNECTIONS BETWEEN PEOPLE, BETWEEN THEIR CHAKRAS AND ENERGY BLOCKAGES

Energy Connections between people, between chakras were originally used as a means of energetic support.

This energetic support is explained by the circle of energy between two people and their chakras which give and receive energy equally; the right side of the chakra giving and the left side of the chakra receiving, thus the energetic support. If one person is using a lot of energy, the connected pair of people and their chakras acts as a reservoir of energy to support the efforts of the active person in the couple. Thus the truism in the sanctioned couple pairs in marriage, "Behind every good man is a good woman".

Energy blockages on either of these connections stop the giving, making you into an energy vampire or stop the receiving, making you into a person permanently drained. In these circumstances the couple fails as the blockage cuts off the pairing and the lack of energy sharing will destroy the health of the relationship usually making it very unhappy or ending in failure and divorce. People who have many relationships all of which fail, – serially monogamous – are usually people who have these types of energy blockage problems which Energy Enhancement, with its Elimination of Energy Blockages in Level 2 can heal as part of its Mastery of Relationships program taught in Level 4.

Energy Blockages stopping the flow of energy on energy connections are usually formed through pain, abuse or loss. Pain caused by that which should not happen changes, perverts the natural energy of a human being into a dense dark energy which stops the flow of natural energy through it, indeed it forms a major part in the formation of energy blockages. We call it Negative Karmic Mass or NKM. NKM can be grounded into the center of the earth where it can be burnt and purified back into its natural state.