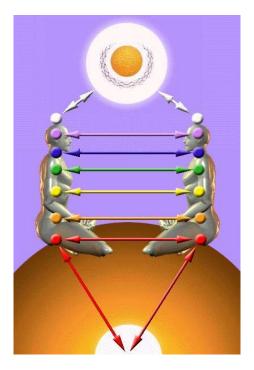

#### THE DIAGRAM ABOVE IS AN ENERGY ENHANCEMENT GUIDED MEDITATION TO PUT YOU IN TOUCH WITH THE SOURCE OF KUNDALINI ENERGY TO ACCELERATE YOUR

#### EVOLUTION - THE CENTER OF THE EARTH - KUNDALINI CHAKRA.

THIS CONNECTS THROUGH THE SEVEN CHAKRAS IN YOUR BODY - OUT INTO THE SOUL CHAKRA, ALL THE WAY TO THE CENTER OF THE UNIVERSE AND THE ONE GOD WITH 10,000 NAMES.

THIS SYMBOL ABOVE IS THE SOURCE SHAPE OF ANCIENT SACRED SYMBOLS - GREEK - AXIS MUNDI, OMPHALLOS, THE TAU, EGYPTIAN - THE ANKH, MASONIC - SQUARING THE CIRCLE, CHRISTIAN - THE CROSS, TROUBADOURS MYTH OF ARTHUR - THE SWORD IN THE STONE, THE SWORD OF SAINT MICHAEL, HINDU - THE YONI SHIVALINGAM, SUFI - THE FOUNTAINS AT THE ALHAMBRA, THE MOORISH ARCH, THE KEYHOLE, THE CATHARTIC CATHARS - SUFI - THE LUTE (TROUBADOUR -ABJAD ROOT TRB - MEANS LUTE IN ARABIC) AND THE SUFI NAQSBANDHI KUNDALINI KEY -

FROM 5000 YEARS OF SUCCESSFUL SPIRITUAL TECHNOLOGY - SIMULTANEOUSLY THE SOURCE OF EGYPTIAN, MASONIC, TAOISM, SUFI, HINDUISM AND CHRISTIANITY - ENERGY ENHANCEMENT IS THE SYNTHESIS OF ALL RELIGION - READ THE ENERGY ENHANCEMENT BOOK - BUY IT NOW