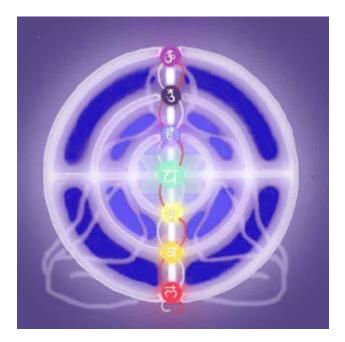

#### EVOLUTION - THE CENTER OF THE EARTH - KUNDALINI CHAKRA.

THIS CONNECTS THROUGH THE SEVEN CHAKRAS IN YOUR BODY - OUT INTO THE SOUL CHAKRA, ALL THE WAY TO THE CENTER OF THE UNIVERSE AND THE ONE GOD WITH 10,000 NAMES.

THIS SYMBOL ABOVE IS THE SOURCE SHAPE OF ANCIENT SACRED SYMBOLS - GREEK - AXIS MUNDI, OMPHALLOS, THE TAU, EGYPTIAN - THE ANKH, MASONIC - SQUARING THE CIRCLE, CHRISTIAN - THE CROSS, TROUBADOURS MYTH OF ARTHUR - THE SWORD IN THE STONE, THE SWORD OF SAINT MICHAEL, HINDU - THE YONI SHIVALINGAM, SUFI - THE FOUNTAINS AT THE ALHAMBRA, THE MOORISH ARCH, THE KEYHOLE, THE CATHARTIC CATHARS - SUFI - THE LUTE (TROUBADOUR -ABJAD ROOT TRB - MEANS LUTE IN ARABIC) AND THE SUFI NAQSBANDHI KUNDALINI KEY -