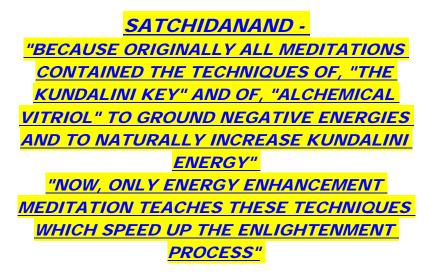

#### "ALL TRADITIONAL MEDITATIONS HAVE BEEN DESIGNED TO FAIL" -SATCHIDANAND -

"BECAUSE ORIGINALLY ALL MEDITATIONS CONTAINED THE TECHNIQUES OF, "THE REMOVAL OF ENERGY BLOCKAGES", "THE KUNDALINI KEY" AND OF, "ALCHEMICAL VITRIOL" TO GROUND NEGATIVE ENERGIES AND TO NATURALLY INCREASE KUNDALINI ENERGY"

"NOW, ONLY ENERGY ENHANCEMENT MEDITATION TEACHES THESE TECHNIQUES WHICH SPEED UP THE ENLIGHTENMENT PROCESS"

CLICK HERE FOR.. YGGDRASIL IS THE KUNDALINI KEY