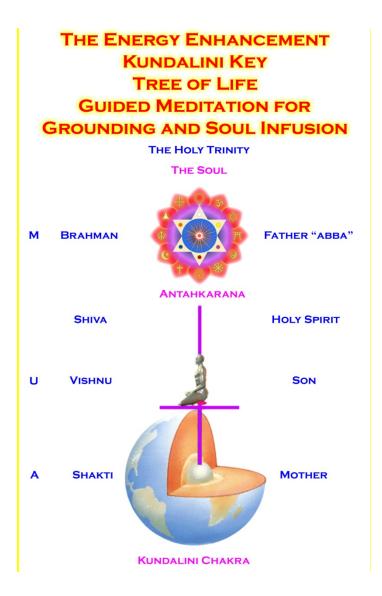

#### THE SOUL SYMBOL

#### THE DIAGRAM ABOVE IS AN ENERGY ENHANCEMENT GUIDED MEDITATION TO PUT YOU IN TOUCH WITH THE SOURCE OF KUNDALINI ENERGY TO ACCELERATE YOUR

#### EVOLUTION - THE CENTER OF THE EARTH - KUNDALINI CHAKRA.

THIS CONNECTS THROUGH THE SEVEN CHAKRAS IN YOUR BODY - OUT INTO THE SOUL CHAKRA, ALL THE WAY TO THE CENTER OF THE UNIVERSE AND THE ONE GOD WITH 10,000 NAMES.

THIS SYMBOL ABOVE IS THE SOURCE SHAPE OF ANCIENT SACRED SYMBOLS - GREEK - AXIS MUNDI, OMPHALLOS, THE TAU, EGYPTIAN - THE ANKH, MASONIC - SQUARING THE CIRCLE, CHRISTIAN - THE CROSS, TROUBADOURS MYTH OF ARTHUR - THE SWORD IN THE STONE, THE SWORD OF SAINT MICHAEL, HINDU - THE YONI SHIVALINGAM, SUFI - THE FOUNTAINS AT THE ALHAMBRA, THE MOORISH ARCH, THE KEYHOLE, THE CATHARTIC CATHARS - SUFI - THE LUTE (TROUBADOUR -ABJAD ROOT TRB - MEANS LUTE IN ARABIC) AND THE SUFI NAQSBANDHI KUNDALINI KEY -

FROM 5000 YEARS OF SUCCESSFUL SPIRITUAL TECHNOLOGY - SIMULTANEOUSLY THE SOURCE OF EGYPTIAN, MASONIC, TAOISM, SUFI, HINDUISM AND CHRISTIANITY - ENERGY ENHANCEMENT IS THE SYNTHESIS OF ALL RELIGION - READ THE ENERGY ENHANCEMENT BOOK - BUY IT NOW