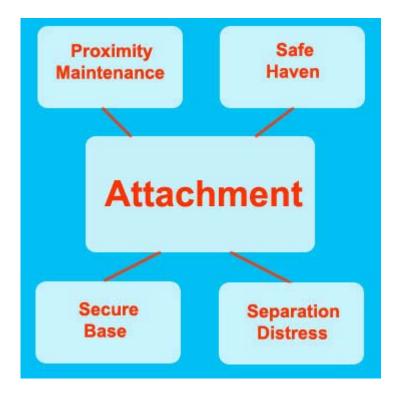

"Enlightenment is attained by Meditation And Non-Attachment" -Yoga Sutras of Patanjali - RAJA YOGA

Buddhist Non-Attachment, "ATTACHMENT LEADS TO PAIN" -GAUTAMA BUDDHA

ATTACHMENT AND THE MASTERY OF RELATIONSHIPS LEVEL 4 OF ENERGY ENHANCEMENT -INITIATIONS FOR THE MASTERY OF RELATIONSHIPS AND ATTACHMENT

THE-SOLUTION-TO-PROBLEMS-OF-ATTACHMENT-AND-THE-MASTERY-OF-RELATIONSHIPS-AND-ENERGY-CONNECTION-ATTACHMENT THE MASTERY OF RELATIONSHIPS ATTACHMENT DEPENDENT PARASITIC SYMBIOTIC RELATIONSHIP ATTACHMENT THE MASTERY OF PSYCHIC ENERGY CONNECTIONS AND THE connector strategy The Mastery of Relationships, Psychic Sex Connections, Energy Vampires Implants and the Initiations of Energy Enhancement Meditation.

# ENERGY ENHANCEMENT LIBERATION FROM THE CONTROLS!!

Which brings me to the necessity of using Energy Enhancement level 4 techniques to attain Mastery over Attachment, Mastery of why and who you connect to, - the Mastery of Relationships. As everyone who has not been through the Energy Enhancement training process has these Implant Blockages with attendant Energy Connections

### THE MASTERY OF RELATIONSHIPS

## THE MASTERY OF RELATIONSHIPS