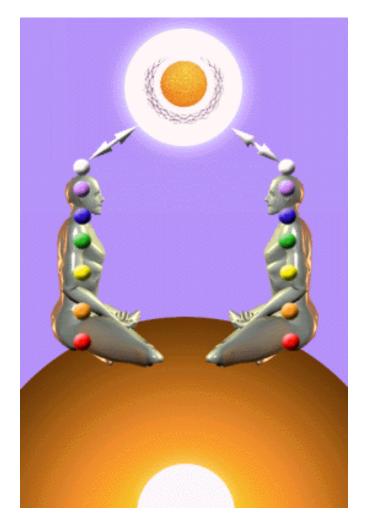

### "ATTACHMENT LEADS TO PAIN" - BUDDHA

Implant Blockages are represented by the black studs all over the body;

Energy Connections by the tubes connecting to the implant studs.

THE MASTERY AND HEALING OF RELATIONSHIPS FOR High Tantra, Gandalfs and Jedis.

### ENERGY CONNECTIONS BETWEEN PEOPLE, BETWEEN THEIR CHAKRAS AND ENERGY BLOCKAGES

### ENERGY CONNECTIONS BETWEEN PEOPLE, BETWEEN THEIR CHAKRAS AND IMPLANT ENERGY BLOCKAGES

## ENERGY CONNECTIONS BETWEEN PEOPLE, BETWEEN THEIR CHAKRAS AND ENERGY BLOCKAGES

Energy Connections between people, between chakras were originally used as a means of energetic support.

This energetic support is explained by the circle of energy between two people and their chakras which give and receive energy equally; the right side of the chakra giving and the left side of the chakra receiving, thus the energetic support. If one person is using a lot of energy, the connected pair of people and their chakras acts as a reservoir of energy to support the efforts of the active person in the couple. Thus the truism in the sanctioned couple pairs in marriage, "Behind every good man is a good woman".

Energy blockages on either of these connections stop the giving, making you into an energy vampire or stop the receiving, making you into a person permanently drained. In these circumstances the couple fails as the blockage cuts off the pairing and the lack of energy sharing will destroy the health of the relationship usually making it very unhappy or ending in failure and divorce. People who have many relationships all of which fail, – serially monogamous – are usually people who have these types of energy blockage problems which Energy Enhancement, with its Elimination of Energy Blockages in Level 2 can heal as part of its Mastery of Relationships program taught in Level 4.