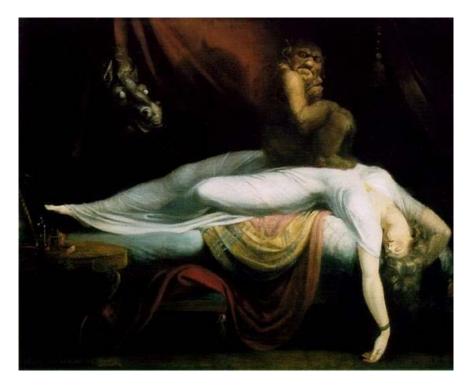

#### ENERGY ENHANCEMENT IS THE ONLY SOLUTION

THE MATRIX - ENERGY ENHANCEMENT VAMPIRE ENERGY CONNECTIONS, ENERGY CORDS, ENERGY BLOCKAGE IMPLANTS AND THE MATRIX

In the Matrix, Implant Blockages are represented by the black studs all over the body;

In the Matrix, Energy Connections are represented by the tubes connecting to the implants

WE ARE AFFECTED BY ENERGY BLOCKAGES IN THE PEOPLE WHO CONNECT TO US - LEARN HOW TO REMOVE ENERGY BLOCKAGES AT THE OTHER END OF YOUR ENERGY CONNECTIONS IN OTHER PEOPLE. LEARN HOW TO AUGMENT YOUR PSYCHIC TALENT BODY WITH ALCHEMICAL GOLD - THE NEW METHOD OF ENERGY ENHANCEMENT EVOLUTION!!