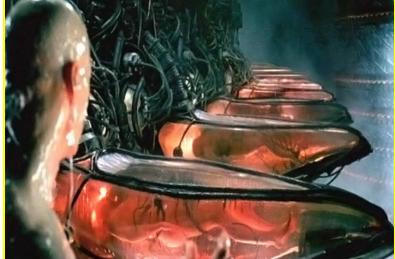

#### ENERGY ENHANCEMENT IS THE ONLY SOLUTION

THE MATRIX - ENERGY ENHANCEMENT VAMPIRE ENERGY CONNECTIONS, ENERGY CORDS, ENERGY BLOCKAGE IMPLANTS AND THE MATRIX

In the Matrix, Implant Blockages are represented by the black studs all over the body;

In the Matrix, Energy Connections are represented by the tubes connecting to the implants

WE ARE AFFECTED BY ENERGY BLOCKAGES IN THE PEOPLE WHO CONNECT TO US - LEARN HOW TO REMOVE ENERGY BLOCKAGES AT THE OTHER END OF YOUR ENERGY CONNECTIONS IN OTHER PEOPLE. LEARN HOW TO AUGMENT YOUR PSYCHIC TALENT BODY WITH ALCHEMICAL GOLD - THE NEW METHOD OF ENERGY ENHANCEMENT EVOLUTION!!