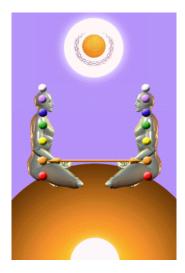

### ENERGY CONNECTIONS BETWEEN PEOPLE, BETWEEN THEIR CHAKRAS AND ENERGY BLOCKAGES

### ENERGY CONNECTIONS BETWEEN PEOPLE, BETWEEN THEIR CHAKRAS AND IMPLANT ENERGY BLOCKAGES

## ENERGY CONNECTIONS BETWEEN PEOPLE, BETWEEN THEIR CHAKRAS AND ENERGY BLOCKAGES

Energy Connections between people, between chakras were originally used as a means of energetic support.

This energetic support is explained by the circle of energy between two people and their chakras which give and receive energy equally; the right side of the chakra giving and the left side of the chakra receiving, thus the energetic support. If one person is using a lot of energy, the connected pair of people and their chakras acts as a reservoir of energy to support the efforts of the active person in the couple. Thus the truism in the sanctioned couple pairs in marriage, "Behind every good man is a good woman".

Energy blockages on either of these connections stop the giving, making you into an energy vampire or stop the receiving, making you into a person permanently drained. In these circumstances the couple fails as the blockage cuts off the pairing and the lack of energy sharing will destroy the health of the relationship usually making it very unhappy or ending in failure and divorce. People who have many relationships all of which fail, – serially monogamous – are usually people who have these types of energy blockage problems which Energy Enhancement, with its Elimination of Energy Blockages in Level 2 can heal as part of its Mastery of Relationships program taught in Level 4.

Energy Blockages stopping the flow of energy on energy connections are usually formed through pain, abuse or loss. Pain caused by that which should not happen changes, perverts the natural energy of a human being into a dense dark energy which stops the flow of natural energy through it, indeed it forms a major part in the formation of energy blockages. We call it Negative Karmic Mass or NKM. NKM can be grounded into the center of the earth where it can be burnt and purified back into its natural state.