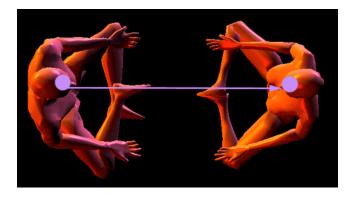

#### THE MASTERY OF ENERGY CONNECTIONS BETWEEN PEOPLE

#### "TO SEAL THE DOOR WHERE EVIL DWELLS!!"

THE REMOVAL OF ENERGY CONNECTIONS TO BAD PEOPLE WHO POISON AND SUCK YOUR ENERGIES - THE ABILITY TO CUT BAD ENERGY CONNECTIONS TO, "TO SEAL THE DOOR WHERE EVIL DWELLS" - THE ATTAINMENT OF BUDDHIST "NON-ATTACHMENT"

#### ENERGY ENHANCEMENT IS THE ONLY SOLUTION

THE MATRIX - ENERGY ENHANCEMENT VAMPIRE ENERGY CONNECTIONS, ENERGY CORDS, ENERGY BLOCKAGE IMPLANTS AND THE MATRIX

In the Matrix, Implant Blockages are represented by the black studs all over the body;

In the Matrix, Energy Connections are represented by the tubes connecting to the implants

WE ARE AFFECTED BY ENERGY BLOCKAGES IN THE PEOPLE WHO CONNECT TO US - LEARN HOW TO REMOVE ENERGY BLOCKAGES AT THE OTHER END OF YOUR ENERGY CONNECTIONS IN OTHER PEOPLE. LEARN HOW TO AUGMENT YOUR PSYCHIC TALENT BODY WITH ALCHEMICAL GOLD - THE NEW METHOD OF ENERGY ENHANCEMENT EVOLUTION!!