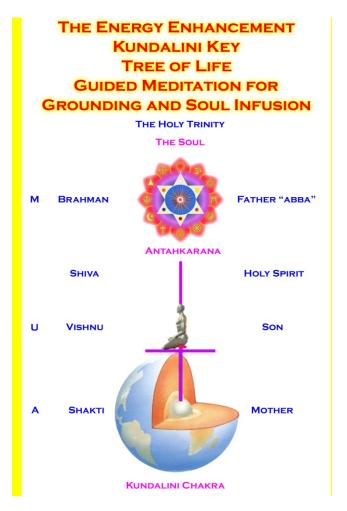

#### THE SOUL SYMBOL

#### THE DIAGRAM ABOVE IS AN ENERGY ENHANCEMENT GUIDED MEDITATION TO PUT YOU IN TOUCH WITH THE SOURCE OF KUNDALINI ENERGY TO ACCELERATE YOUR

#### EVOLUTION - THE CENTER OF THE EARTH - KUNDALINI CHAKRA.

THIS CONNECTS THROUGH THE SEVEN CHAKRAS IN YOUR BODY - OUT INTO THE SOUL CHAKRA, ALL THE WAY TO THE CENTER OF THE UNIVERSE AND THE ONE GOD WITH 10,000 NAMES.

THIS SYMBOL ABOVE IS THE SOURCE SHAPE OF ANCIENT SACRED SYMBOLS - GREEK - AXIS MUNDI, OMPHALLOS, THE TAU, EGYPTIAN - THE ANKH, MASONIC - SQUARING THE CIRCLE, CHRISTIAN - THE CROSS, TROUBADOURS MYTH OF ARTHUR - THE SWORD IN THE STONE, THE SWORD OF SAINT MICHAEL, HINDU - THE YONI SHIVALINGAM, SUFI - THE FOUNTAINS AT THE ALHAMBRA, THE MOORISH ARCH, THE KEYHOLE, THE CATHARTIC CATHARS - SUFI - THE LUTE (TROUBADOUR -ABJAD ROOT TRB - MEANS LUTE IN ARABIC) AND THE SUFI NAQSBANDHI KUNDALINI KEY -

FROM 5000 YEARS OF SUCCESSFUL SPIRITUAL TECHNOLOGY - SIMULTANEOUSLY THE SOURCE OF EGYPTIAN, MASONIC, TAOISM, SUFI, HINDUISM AND CHRISTIANITY - ENERGY ENHANCEMENT IS THE SYNTHESIS OF ALL RELIGION - READ THE ENERGY ENHANCEMENT BOOK - BUY IT NOW