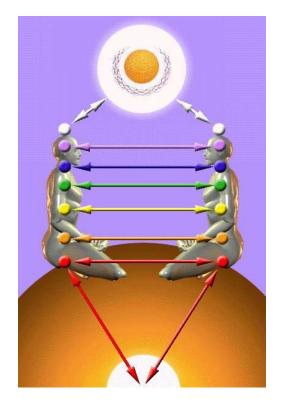

### ENERGY CONNECTIONS BETWEEN PEOPLE, BETWEEN THEIR CHAKRAS AND IMPLANT ENERGY BLOCKAGES

There is an evil class of Energy Blockage which can be created by another human being called an Implant Energy Blockage.

### CONTROL IMPLANT BLOCKAGES

This science which stretches back more than 40,000 years through individuals and Secret Societies gives the methodology of creating Implant Energy Blockages which if implanted in previous lifetimes will remain with you to the present day until removed by Energy Enhancement Techniques like the "Seven Step Process" of Energy Enhancement Level 2, thus setting the stage for societal control over thousands of years. As Implant Blockages form part of the mind, so by using them we have a form of almost perfect, "Mind Control"

Implant Energy Blockages can be programmed to control the minds of the people in whom they are implanted in many different ways and intensities of control. The higher intensities of control being reserved for the more intelligent and even more for the intelligent people publicly controlling society, the original controllers and their families remaining anonymous.