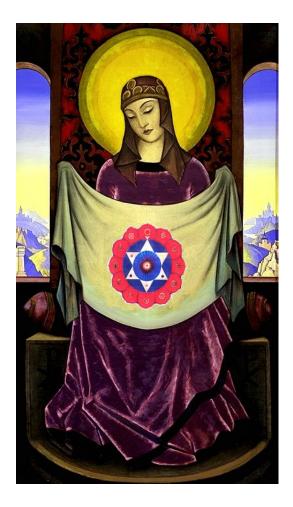

#### THE SOUL SYMBOL

#### THE DIAGRAM ABOVE IS AN ENERGY ENHANCEMENT GUIDED MEDITATION TO PUT YOU IN TOUCH WITH THE SOURCE OF KUNDALINI ENERGY TO ACCELERATE YOUR

#### EVOLUTION - THE CENTER OF THE EARTH - KUNDALINI CHAKRA.

THIS CONNECTS THROUGH THE SEVEN CHAKRAS IN YOUR BODY - OUT INTO THE SOUL CHAKRA, ALL THE WAY TO THE CENTER OF THE UNIVERSE AND THE ONE GOD WITH 10,000 NAMES.

THIS SYMBOL ABOVE IS THE SOURCE SHAPE OF ANCIENT SACRED SYMBOLS - GREEK - AXIS MUNDI, OMPHALLOS, THE TAU, EGYPTIAN - THE ANKH, MASONIC - SQUARING THE CIRCLE, CHRISTIAN - THE CROSS, TROUBADOURS MYTH OF ARTHUR - THE SWORD IN THE STONE, THE SWORD OF SAINT MICHAEL, HINDU - THE YONI SHIVALINGAM, SUFI - THE FOUNTAINS AT THE ALHAMBRA, THE MOORISH ARCH, THE KEYHOLE, THE CATHARTIC CATHARS - SUFI - THE LUTE (TROUBADOUR -ABJAD ROOT TRB - MEANS LUTE IN ARABIC) AND THE SUFI NAQSBANDHI KUNDALINI KEY -

FROM 5000 YEARS OF SUCCESSFUL SPIRITUAL TECHNOLOGY - SIMULTANEOUSLY THE SOURCE OF EGYPTIAN, MASONIC, TAOISM, SUFI, HINDUISM AND CHRISTIANITY - ENERGY ENHANCEMENT IS THE SYNTHESIS OF ALL RELIGION - READ THE ENERGY ENHANCEMENT BOOK - BUY IT NOW