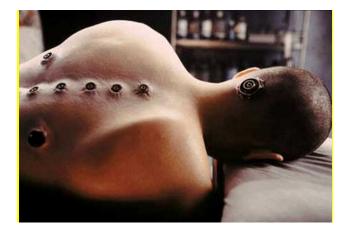

#### ENERGY ENHANCEMENT IS THE ONLY SOLUTION

THE MATRIX - ENERGY ENHANCEMENT VAMPIRE ENERGY CONNECTIONS, ENERGY CORDS, ENERGY BLOCKAGE IMPLANTS AND THE MATRIX

In the Matrix, Implant Blockages are represented by the black studs all over the body;

In the Matrix, Energy Connections are represented by the tubes connecting to the implants

WE ARE AFFECTED BY ENERGY BLOCKAGES IN THE PEOPLE WHO CONNECT TO US - LEARN HOW TO REMOVE ENERGY BLOCKAGES AT THE OTHER END OF YOUR ENERGY CONNECTIONS IN OTHER PEOPLE. LEARN HOW TO AUGMENT YOUR PSYCHIC TALENT BODY WITH ALCHEMICAL GOLD - THE NEW METHOD OF ENERGY ENHANCEMENT EVOLUTION!!

### "ATTACHMENT LEADS TO PAIN" - BUDDHA

Implant Blockages are represented by the black studs all over the body;

Energy Connections by the tubes connecting to the implant studs.

THE MASTERY AND HEALING OF RELATIONSHIPS FOR High Tantra, Gandalfs and Jedis.