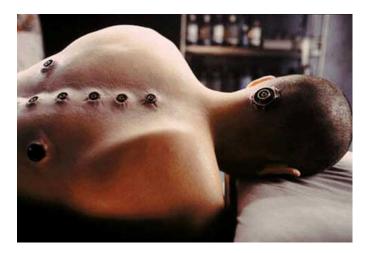

#### ENERGY ENHANCEMENT IS THE ONLY SOLUTION

THE MATRIX - ENERGY ENHANCEMENT VAMPIRE ENERGY CONNECTIONS, ENERGY CORDS, ENERGY BLOCKAGE IMPLANTS AND THE MATRIX

In the Matrix, Implant Blockages are represented by the black studs all over the body;

In the Matrix, Energy Connections are represented by the tubes connecting to the implants

WE ARE AFFECTED BY ENERGY BLOCKAGES IN THE PEOPLE WHO CONNECT TO US - LEARN HOW TO REMOVE ENERGY BLOCKAGES AT THE OTHER END OF YOUR ENERGY CONNECTIONS IN OTHER PEOPLE. LEARN HOW TO AUGMENT YOUR PSYCHIC TALENT BODY WITH ALCHEMICAL GOLD - THE NEW METHOD OF ENERGY ENHANCEMENT EVOLUTION!!